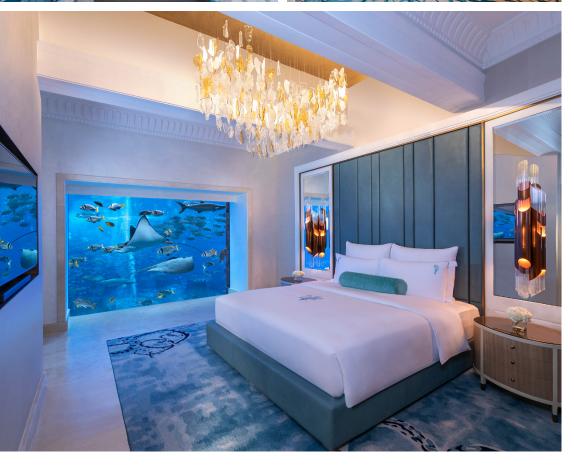

#### NO. OF ROOMS: 1,544

| ROOM TYPE                      | NO. OF ROOMS | ROOM SIZE |
|--------------------------------|--------------|-----------|
| Ocean Guest Room               | 532          |           |
| Palm Guest Room                | 460          | 46 sqm    |
| Family Room                    | 60           | 92 sqm    |
| Imperial Club Room             | 326          | 46 sqm    |
| Terrace Suite                  | 30           | 94 sqm    |
| Skyline Suite                  | 19           | 101 sqm   |
| Regal Suite                    | 8            | 164 sqm   |
| Two Bedroom Terrace Suite      | 52           | 140 sqm   |
| Two Bedroom Skyline Suite      | 23           | 147 sqm   |
| Two Bedroom Regal Suite        | 28           | 210 sqm   |
| Presidential Signature Suite   | 2            | 220 sqm   |
| Underwater Signature Suite     | 2            | 165 sqm   |
| Grand Atlantis Signature Suite | 2            | 429 sqm   |