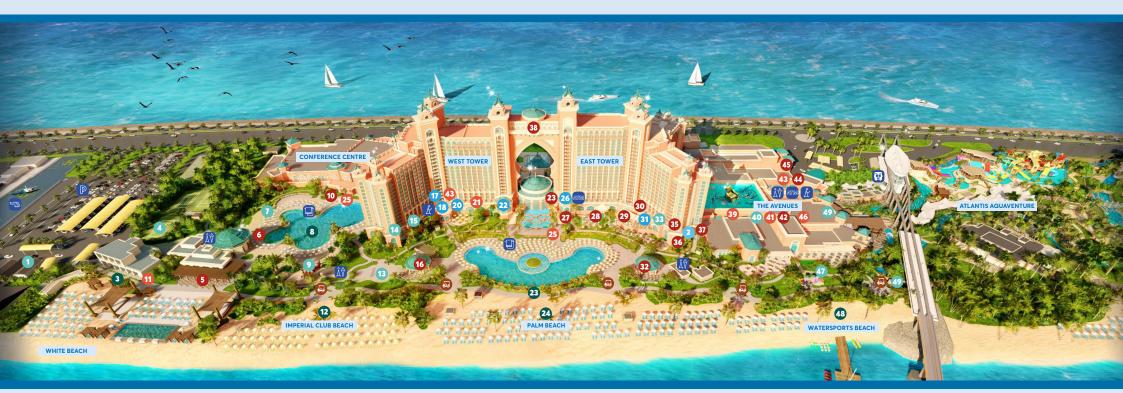

### **Resort Map**

#### DINING, BARS & LOUNGES

Bread Street Kitchen & Bar **6** WHITE Beach 6 Beach Buns 4 Street Pizza O Saffron 4 Shawafel 10 The Edge 4 Asia Republic 2 Plato's Lobby Lounge 4 Wavehouse 28 Avamna (1) TBJ - The Burger Joint 29 Arabian Terrace 4 Seafire Steakhouse & Bar Imperial Club Lounge 40 Wavehouse The Shore 🙆 En Fuego 3 Ossiano 4 Starbucks Boseidon Café 45 Hakkasan

- 30 Kaleidoscope
- 3 Nobu

- Asateer Tent
- Internet Academy
- Beach Clubhouse Little Pirates Playground
- 1 Palm Grove
- AWAKEN Spa & Fitness
- Nailology
- 3 Atlantis Explorers Club

#### POOLS, BEACH & WATERSPORTS

- 3 WHITE Beach
- 6 Family Pool
- 2 Palm Beach

- The Lost Chambers Aquarium

- Imperial Club Beach
- 2 Palm Pool
- 4 Watersports

- ① Little Atlantis Playground
- Atlantis Aquaventure Ticketing Plaza

#### WHITE Beach

- 2 The Lost Chambers Boutique 2 Family Pool Kiosks
- 3 The Atlantis Boutique
- 4 Palm Pool Kiosks
- 4 Marina Pharmacy G The Avenues

#### GUEST SERVICES

- 2 Photo Counter
- Resort Activity Booking
   Point | West Tower
- 1 Atlantis Lost & Found
- 20 Medical Clinic (lower level)
- 22 Royal Majlis VIP Lounge
- 26 Concierge Lounge
- Resort Activity Booking Point | East Tower

#### POINTS OF INTEREST

- First Aid Cash Withdrawal
- Monorail Station Prayer Rooms
- Towel Cabana Atlantis Helipad
- 6 Washroom 0 Buggy Stop

0

8

- Aquaventure Waterpark and
- Ø WHITE Beach Parking

Note: This illustration of Atlantis, The Palm and Atlantis Aquaventure is not drawn to scale and bears to accuracy. It is for reference only. Information is subject to change without prior notice.