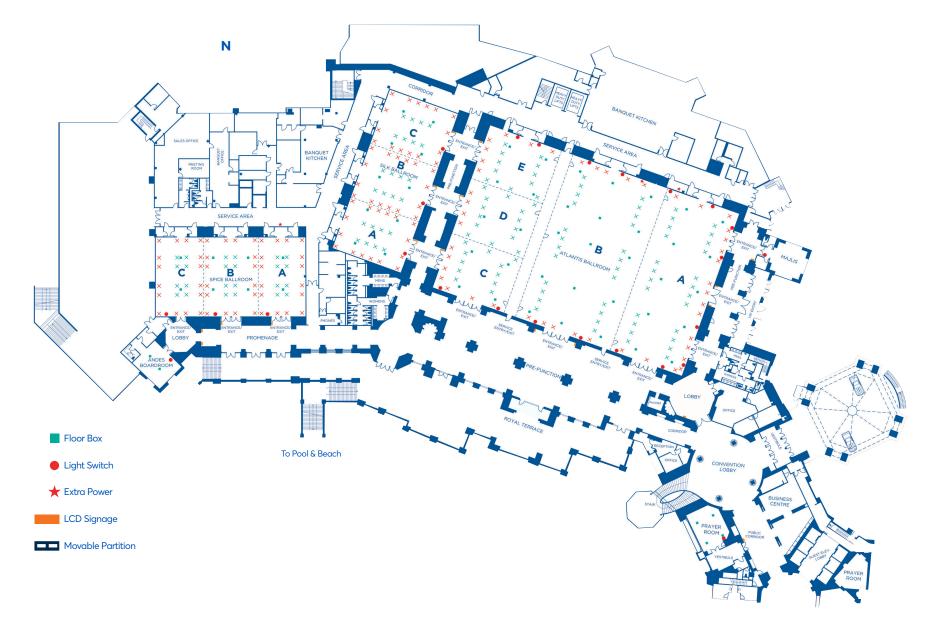

### Overview of Conference Facilities

#### **13 MEETING ROOMS**

- Total meeting area 5,544sqm (60,278 sq ft)
- Ballrooms are divisible in up to 5 separate rooms
- Ceiling area spans 2,100 sqm
- 3-phase power
- Adjustable mood lighting
- High-speed Internet access

#### **ATLANTIS BALLROOM**

- 8m high ceilings
- Themed décor
- No pillars obstructing view
- Accommodates gala dinner for up to 1,500 guests
- Direct access to Royal Terrace
- LCD screens outside each door
- Full in-house rigging services
- Plentiful hanging points
- Can be divided into 5 sections

#### SPICE BALLROOM

- Bright and airy
- Pre-function area
- Andes Boardroom adjacent
- Private terrace
- LCD screens outside each door
- Can be divided into 3 sections

#### SILK BALLROOM

- Conveniently located between 2 ballrooms
- Can be used with Spice & Atlantis Ballroom for
- breakout rooms
- LCD screens outside each door
- Can be divided into 3 sections

# Conference Centre

|                     | Dimensions          |        |        |       |           |            |        |         | - Capacities |           |           |         |
|---------------------|---------------------|--------|--------|-------|-----------|------------|--------|---------|--------------|-----------|-----------|---------|
|                     | Area                | Height | Length | Width | Reception | Set Dining | Buffet | Cabaret | Theatre      | Classroom | Boardroom | U Shape |
| A Atlantis Ballroom | 2100m <sup>2</sup>  | 8.75m  | 36.9m  | 56.9m | 2500      | 1500       | 1200   | 1050    | 2050         | 1050      | 360       | 400     |
| Divisible by 3      |                     |        |        |       |           |            |        |         |              |           |           |         |
| А                   | 601m <sup>2</sup>   | 8.75m  | 36.9m  | 16.3m | 675       | 390        | 305    | 273     | 450          | 300       | 100       | 120     |
| В                   | 797m <sup>2</sup>   | 8.75m  | 36.9m  | 21.6m | 975       | 540        | 440    | 378     | 600          | 450       | 160       | 180     |
| CDE                 | 601m <sup>2</sup>   | 8.75m  | 36.9m  | 16.3m | 675       | 390        | 305    | 273     | 450          | 300       | 100       | 120     |
| CDE divisible by 3  |                     |        |        |       |           |            |        |         |              |           |           |         |
| С                   | 200m <sup>2</sup>   | 8.75m  | 12.3m  | 16.3m | 240       | 130        | 100    | 91      | 150          | 80        | 30        | 40      |
| D                   | 200m <sup>2</sup>   | 8.75m  | 12.3m  | 16.3m | 240       | 130        | 100    | 91      | 150          | 80        | 30        | 40      |
| E                   | 200m <sup>2</sup>   | 8.75m  | 12.3m  | 16.3m | 240       | 130        | 100    | 91      | 150          | 80        | 30        | 40      |
| B Silk Ballroom     | 540m <sup>2</sup>   | 3.7m   | 15m    | 36m   | 600       | 250        | 210    | 175     | 300          | 195       | 75        | 90      |
| Divisible by 3      |                     |        |        |       |           |            |        |         |              |           |           |         |
| A                   | 177m <sup>2</sup>   | 3.7m   | 15m    | 11.8m | 200       | 70         | 70     | 56      | 100          | 65        | 25        | 30      |
| В                   | 177m <sup>2</sup>   | 3.7m   | 15m    | 11.8m | 200       | 70         | 70     | 56      | 100          | 65        | 25        | 30      |
| С                   | 177m <sup>2</sup>   | 3.7m   | 15m    | 11.8m | 200       | 70         | 70     | 56      | 100          | 65        | 25        | 30      |
| C Spice Ballroom    | 538m <sup>2</sup>   | 3.7m   | 16.8m  | 32m   | 600       | 250        | 210    | 175     | 300          | 195       | 75        | 90      |
| Divisible by 3      |                     |        |        |       |           |            |        |         |              |           |           |         |
| А                   | 176m <sup>2</sup>   | 3.7m   | 16.8m  | 10.5m | 200       | 80         | 70     | 56      | 100          | 65        | 25        | 30      |
| В                   | 176m <sup>2</sup>   | 3.7m   | 16.8m  | 10.5m | 200       | 80         | 70     | 56      | 100          | 65        | 25        | 30      |
| С                   | 176m <sup>2</sup>   | 3.7m   | 16.8m  | 10.5m | 200       | 80         | 70     | 56      | 100          | 65        | 25        | 30      |
| D Prayer Room       | 56m <sup>2</sup>    | 3.6m   | 8m     | 7m    | -         | -          | -      | -       | -            | -         | -         | -       |
| E Andes Ballroom    | 52m <sup>2</sup>    | 4.4m   | 6.5m   | 8m    | -         | 12         | 10     | -       | -            | -         | 12        | -       |
| F Majlis            | 36m <sup>2</sup>    | 5m     | 6m     | 6m    | 30        | 10         | 10     | 7       | 10           | -         | -         | -       |
| G Pre-function      | 1000m²^             | 8.75m  | -      | -     | 700       | -          | -      | -       | -            | -         | -         | -       |
| H Royal Terrace     | 630m <sup>20</sup>  | -      | -      | -     | 250       | 200        | 150    | -       | -            | -         | -         | -       |
| I Asateer           | 2400m <sup>2§</sup> | 3m*    | 60m    | 40m   | 2100      | 1200       | 1000   | -       | -            | -         | -         | -       |