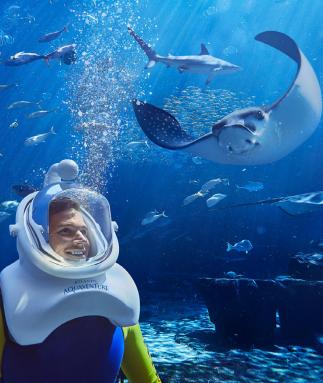

# Where The Impossible Becomes Possible

For an event that's a little more unique, The Lost Chambers Aquarium provides a mesmerising setting with the mythical Ambassador Lagoon as your backdrop. In front of 65,000 marine animals, elevate the experience of your guests with a cocktail reception, product launch or an extra special celebration.

#### THE LOST CHAMBERS AQUARIUM

Unique cocktail receptions / product launches