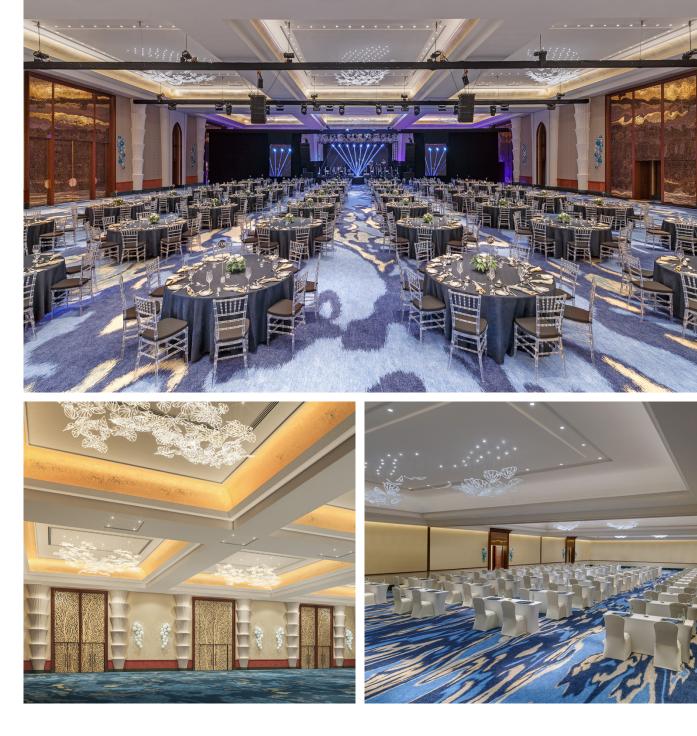

# Indoor Events

- The Conference Centre consists of 13 meeting rooms, three ballrooms and a boardroom providing flexible solutions to any event
- The largest function room, the Atlantis Ballroom, can accommodate up to 2,000 guests or can be subdivided specifically to your needs. With its own private entrance, it gives guests easy access and convenience to enter and leave the property
- The Spice Ballroom and the Silk Ballroom are two smaller function rooms that can equally be subdivided to provide you with just the right amount of space for your function. Equipped with the latest technical equipment and a private bathroom, the Andes Boardroom is an ideal setting for corporate meetings

#### **ATLANTIS BALLROOM**

- 8m high ceilings
- Themed décor
- No pillars obstructing view
- Accommodates gala dinner for up to 1,500 guests
- Direct access to Royal Terrace
- LCD screens outside each door
- Full in-house rigging services
- Plentiful hanging points
- Can be divided into 5 sections

#### SPICE BALLROOM

- Bright and airy
- Pre-function area
- Andes Boardroom adjacent
- Private terrace
- LCD screens outside each door
- Can be divided into 3 sections

#### SILK BALLROOM

- Conveniently located between 2 ballrooms
- Can be used with Spice & Atlantis Ballroom for
- breakout rooms
- LCD screens outside each door
- Can be divided into 3 sections