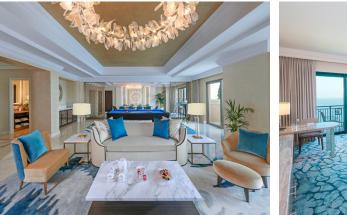

### Rooms & Suites at Atlantis, The Palm

You and your guests will experience ultimate relaxation in our recently refreshed Rooms, Suites and world-famous Signature Suites, complete with our hallmark features and amenities.

All rooms offer either partial views of the Arabian Sea or Palm Island.

All rooms equipped with safes, iron, iron board, tea and coffee making facilities, bath robes, separate bath and shower, 24hr room service.