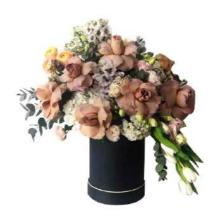

# **BOLD & BEAUTIFUL**

White and pink hydrangea and roses with white delphinium and green grey eucalyptus, wrapped with natural coloured yuta paper.

AED 560

**TAN** 

Black box with caffe latte coloured roses, white tulips, eucalyptus and white pink eustoma.

**AED 650** 