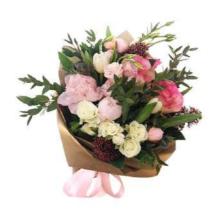

# **JUST ROSES**

Mix flowers bouquet arranged with off-white, cream purple roses, green ruscus, wrapped with double colour paper.

AED 380