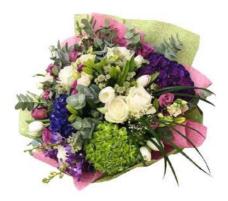

# **BOLD & BEAUTIFUL**

White and pink hydrangea and roses with white delphinium and green grey eucalyptus, wrapped with natural coloured yuta paper.

AED 560

**TAN** 

Black box with caffe latte coloured roses, white tulips, eucalyptus and white pink eustoma.