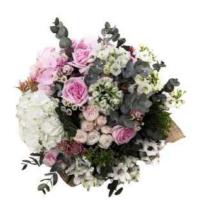

# **BOLD & BEAUTIFUL**

White and pink hydrangea and roses with white delphinium and green grey eucalyptus, wrapped with natural coloured yuta paper.

AED 560

**TAN** 

Black box with caffe latte coloured roses, white tulips, eucalyptus and white pink eustoma.