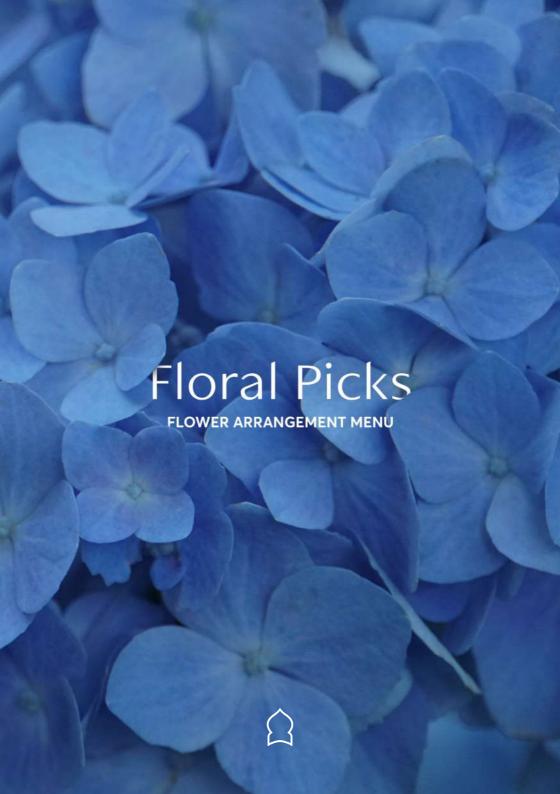

# **SUMMER LOVE**

Mix of candy coloured roses, tulips, carnations and baby eucalyptus. AED 280