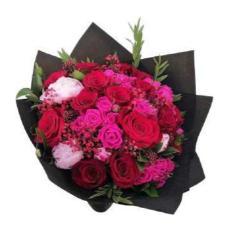

#### **SPARKLING RUBIES**

Enjoy the unforgettable experience that comes with this selected bouquet of two dozen classic ruby red roses, weapped and tied with raffia.

**AED 385** 

VIBRANT
Mix of red roses, fuchsia baby roses, red gypsum and greenery.

AED 450