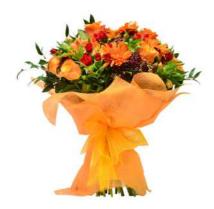

### **WILD FLOWER**

Orange roses, gerbera, red spray roses, alstroemeria, viburnum berry and greenery bunch wrapped with orange rice paper and tied in yellow laced ribbon.

**AED 385** 