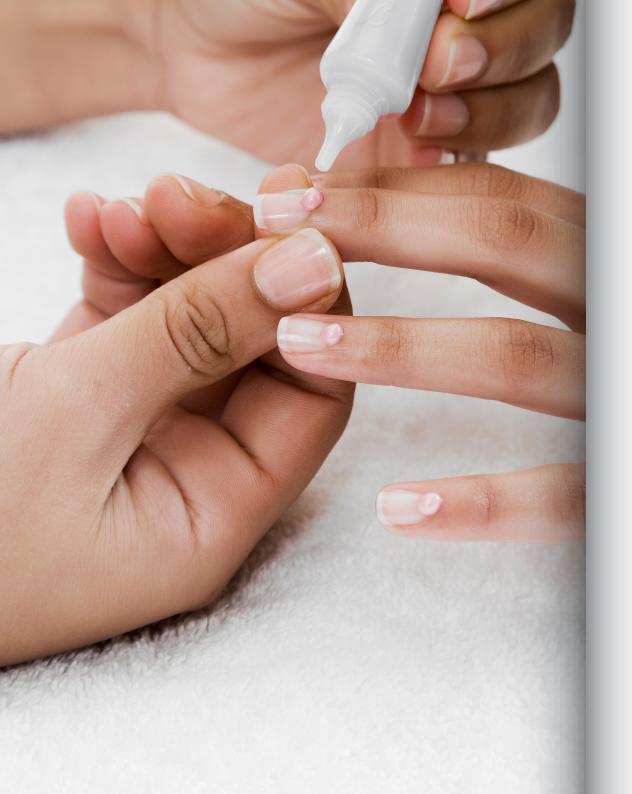

# **BASTIEN'S DUO** 75 MINS

This synchronised four-hands treatment focuses on your feet, legs, hands, and arms, promising the ultimate in manicure and pedicure luxury with total relaxation.

# NAIL BRIGHTNESS 45 MINS

This foot treatment focuses on the beauty of nails, cuticles, and a light smoothing of the skin. Nails are reshaped and buffed with chamois leather and a pearly buffing cream resulting in healthy, shiny, and naturally beautiful nails. It ends with a relaxing foot massage.

# **BASTIEN'S PEDICURE** 60 MINS

An overall pedicure including a nail treatment with a gentle buffing to restore the beauty of the nails, resulting in a healthy natural shine. It is followed with a skin treatment to eliminate hard skin and dryness, and completed with a massage from the toes up to the knees to relieve any muscle tension and heaviness.

# **BASTIEN'S MANICURE 45 MINS**

An exceptional manicure in 3 steps: a nail treatment, including a natural beauty finish to the nail, followed by a meticulous cuticle treatment to remove dryness, and a thorough massage of the forearms, wrists, hands, and fingers.