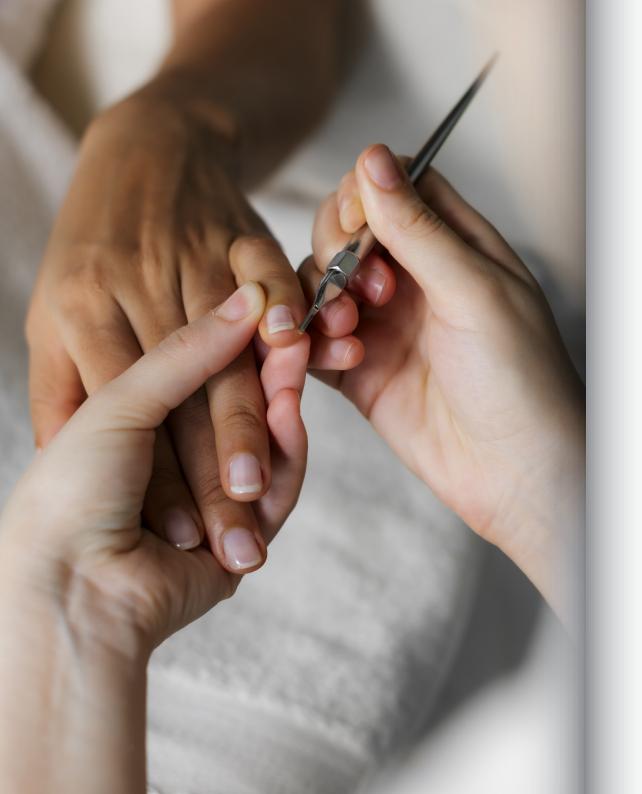

# **BASTIEN'S MANICURE 45 MINS**

An exceptional manicure in 3 steps: a nail treatment, including a natural beauty finish to the nail, followed by a meticulous cuticle treatment to remove dryness, and a thorough massage of the forearms, wrists, hands, and fingers.

# **BLACK DIAMOND SCRUB TOUCH 10 MINS**

Elevate your Bastien Pedicure or Manicure by adding the Black Diamond Scrub Touch. This mineral foaming scrub offers a vigorous natural exfoliation, helping to remove dead skin cells and create a smooth and silky sensation. Essential oils of thyme and sage contribute to healthy and elegant feet and hands.