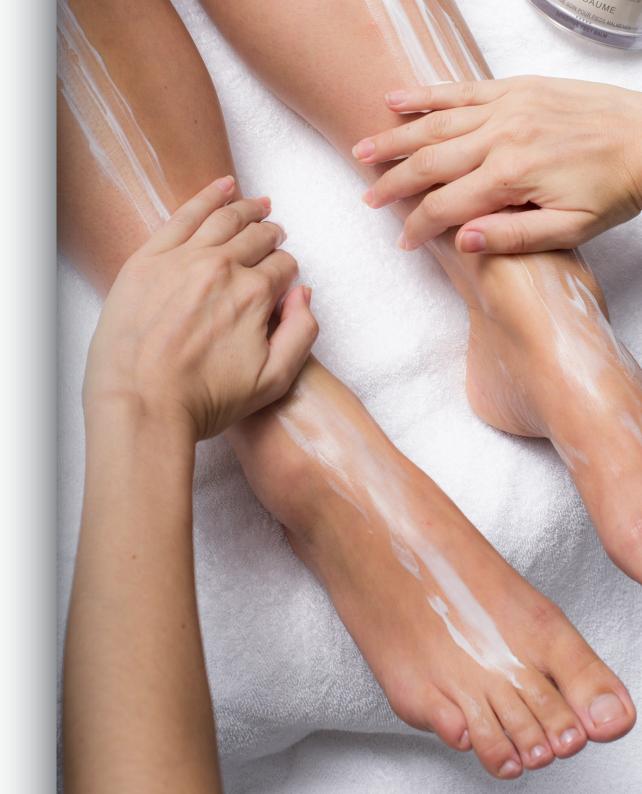

# **FOOT «REFOUNDATION» MASSAGE 35MINS**

This treatment is designed for the total wellbeing of your feet and legs. Ideal for heavy and tired legs after a flight, this relaxing massage from the toes to the knees focuses on muscle tension, joint mobility, blood circulation, skin elasticity and relieving swelling. A preliminary exfoliation with the Black Diamond Scrub will increase the penetration of the cream used during the massage.

# **GLOBAL MASSAGE «REFOUNDATION»** 35MINS

A soothing and calming massage, from the toes up to the knee, and from the fingers up to the elbow, this four-hands synchronised massage creates a light sensation in the whole body, relieving muscle tension and heaviness from the legs and arms.