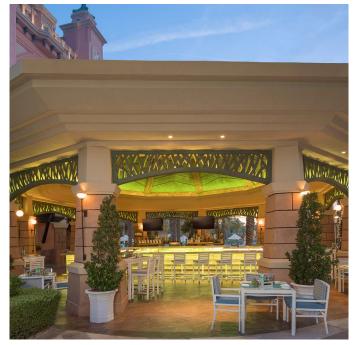

ent     Durusic volume<br>can be loud | Dim colorful artificial<br>lighting     Pretty dark space     Interior in nautral<br>colors with bright<br>or with bright<br>patterned carved<br>wood | Variety of scents<br>present from food<br>tems being<br>prepared and<br>served     Tobacco odor may<br>be present at the<br>terrace     The scent of<br>alcohol may be<br>present     encce all Boots Between |  |  |  |

# Ayamna





### Nobu





#### Sensory Level

1 = low sensory stimulation, 10 = high sensory stimulation

# Shawafel





# Street Pizza





# Plato's





#### Sensory Level

1 = low sensory stimulation, 10 = high sensory stimulation

## WHITE Beach





### **Beach Buns**





#### Sensory Level

1 = low sensory stimulation, 10 = high sensory stimulation

# Seafire





# The Edge



|                                                                                                                                                                                                           | IBCCES Sensory Guide™<br>Sensory Levels (1= Low Sensory Stimulation, 10= High Sensory Stimulation) |                                                                                                                                                                                    |