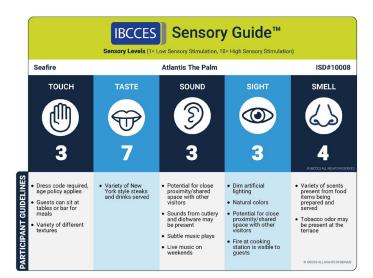

may<br>be present     Durusic volume<br>can be loud | Dim colorful artificial<br>lighting     Pretty dark space     Interior in nautral<br>colors with bright<br>or with bright<br>patterned carved<br>wood | Variety of scents<br>present from food<br>tems being<br>prepared and<br>served     Tobacco odor may<br>be present at the<br>terrace     The scent of<br>alcohol may be<br>present     encce all Boots Between |  |  |  |

# Ayamna





### Nobu





#### Sensory Level

1 = low sensory stimulation, 10 = high sensory stimulation

# Shawafel





# Street Pizza





# Plato's





#### Sensory Level

1 = low sensory stimulation, 10 = high sensory stimulation

## WHITE Beach





### **Beach Buns**





#### Sensory Level

1 = low sensory stimulation, 10 = high sensory stimulation

# Seafire





# The Edge



|                                                                                                                                                                                                           | IBCCES Sensory Guide™<br>Sensory Levels (1= Low Sensory Stimulation, 10= High Sensory Stimulation) |                                                                                                                                                                                    |