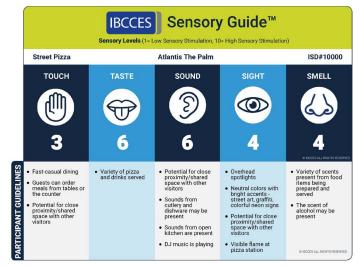

# Street Pizza

#### Sensory Level Summary

 $\mathbf{1}$  = low sensory stimulation,  $\mathbf{10}$  = high sensory stimulation

| RESTAURANTS   ATLANTIS, THE PALM |       |       |       |       |       |  |  |  |
|----------------------------------|-------|-------|-------|-------|-------|--|--|--|
| VENUE                            | TOUCH | TASTE | SOUND | SIGHT | SMELL |  |  |  |
| White Beach                      | 4     | 7     | 4     | 4     | 4     |  |  |  |
| Beach Buns                       | 3     | 5     | 5     | 4     | 4     |  |  |  |
| The Edge                         | 3     | 6     | 3     | 4     | 3     |  |  |  |
| The Shore                        | 3     | 6     | 4     | 4     | 3     |  |  |  |
| Saffron                          | 3     | 7     | 4     | 3     | 4     |  |  |  |
| Kaleidoscope                     | 3     | 7     | 4     | 3     | 4     |  |  |  |
| Ossiano                          | 2     | 7     | 5     | 5     | 3     |  |  |  |
| Asia Republic                    | 5     | 6     | 6     | 5     | 4     |  |  |  |
| The Burger Joint                 | 3     | 6     | 6     | 4     | 4     |  |  |  |
| Shawafel                         | 5     | 6     | 6     | 5     | 4     |  |  |  |
| Street Pizza                     | 3     | 6     | 6     | 4     | 4     |  |  |  |
| Bread Street Kitchen             | 3     | 6     | 7     | 6     | 4     |  |  |  |
| Wavehouse                        | 5     | 7     | 6     | 6     | 4     |  |  |  |
| En Fuego                         | 7     | 7     | 8     | 8     | 5     |  |  |  |
| Hakkasan                         | 3     | 7     | 4     | 5     | 3     |  |  |  |
| Ayamna                           | 3     | 7     | 4     | 4     | 3     |  |  |  |
| Nobu                             | 4     | 7     | 5     | 5     | 4     |  |  |  |
| Plato's                          | 3     | 4     | 4     | 3     | 2     |  |  |  |
| Seafire                          | 3     | 7     | 3     | 3     | 4     |  |  |  |