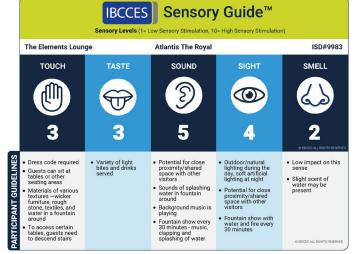

| 4     | 7     | 6     | 6     | 5     |  |  |  |
| House of Desserts                       | 2     | 3     | 5     | 5     | 3     |  |  |  |
| Malibu 90265                            | 3     | 6     | 3     | 4     | 3     |  |  |  |
| La Mar                                  | 2     | 7     | 3     | 3     | 3     |  |  |  |
| Dinner By Heston                        | 3     | 8     | 3     | 3     | 3     |  |  |  |
| Cloud 22                                | 5     | 6     | 6     | 6     | 4     |  |  |  |

#### Sensory Level

1 = low sensory stimulation, 10 = high sensory stimulation

### Seascapes





### Milos





Nobu By The Beach









#### Sensory Level

1 = low sensory stimulation, 10 = high sensory stimulation

### The Elements Lounge



The Royal Tearoom







# Royal Club Sea Lounge





#### Sensory Level

1 = low sensory stimulation, 10 = high sensory stimulation

### Gastronomy





# Ariana's Persian Kitchen





# Ling Ling









#### Sensory Level

1 = low sensory stimulation, 10 = high sensory stimulation

### Dinner By Heston





### Cloud 22





# Little Venice Cake Company





#### Sensory Level

1 = low sensory stimulation, 10 = high sensory stimulation

## Jaleo





# House Of Desserts



|                                                                                                                                                                            | IBCCES Sensory Guide™<br>Sensory Levels (1- Low Sensory Stimulation, 10- High Sensory Stimulation) |