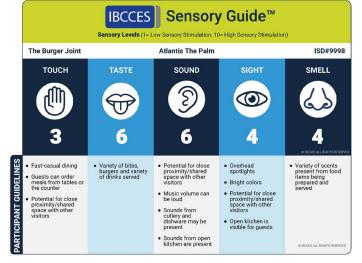

### The Burger Joint

#### Sensory Level

1 = low sensory stimulation, 10 = high sensory stimulation