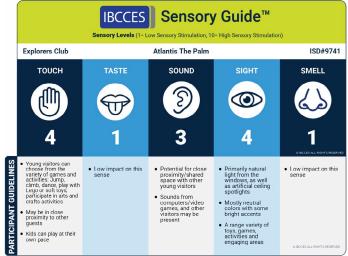

Sensory Level Summary 1 = low sensory stimulation, 10 = high sensory stimulation\*

| A                          | ATLANTIS, THE PALM |       |       |       |       |  |  |  |  |  |  |
|----------------------------|--------------------|-------|-------|-------|-------|--|--|--|--|--|--|
| VENUE                      | TOUCH              | TASTE | SOUND | SIGHT | SMELL |  |  |  |  |  |  |
| Awaken Spa                 | 5                  | 1     | 3     | 3     | 3     |  |  |  |  |  |  |
| Explorers Club             | 4                  | 1     | 3     | 4     | 1     |  |  |  |  |  |  |
| Fitness Center             | 4                  | 1     | 5     | 3     | 3     |  |  |  |  |  |  |
| Little Atlantis Playground | 5                  | 1     | 4     | 4     | 2     |  |  |  |  |  |  |
| Grand Lobby                | 2                  | 1     | 5     | 5     | 2     |  |  |  |  |  |  |
| Little Pirates Playground  | 5                  | 1     | 4     | 4     | 2     |  |  |  |  |  |  |
| Pool/Beach Area            | 4                  | 2     | 3     | 3     | 2     |  |  |  |  |  |  |
| Poseidon's Court           | 2                  | 1     | 5     | 5     | 3     |  |  |  |  |  |  |
| Indoor Soft Play Area      | 4                  | 1     | 5     | 5     | 4     |  |  |  |  |  |  |
| SPA Atrium                 | 2                  | 1     | 5     | 4     | 2     |  |  |  |  |  |  |
| The Zone                   | 4                  | 1     | 4     | 4     | 1     |  |  |  |  |  |  |
| Indoor Arcade Games Area   | 5                  | 1     | 6     | 6     | 4     |  |  |  |  |  |  |

# **Explorers** Club