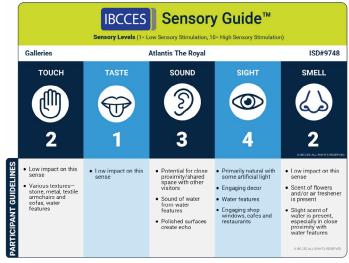

|  |  |



#### Sensory Level

1 = low sensory stimulation, 10 = high sensory stimulation

### **AWAKEN Spa**





# **Explorers** Club





### Fitness Centre







#### Sensory Level

1 = low sensory stimulation, 10 = high sensory stimulation

# Little Atlantis Playground





# Grand Lobby





# Little Pirates Playground







#### Sensory Level

1 = low sensory stimulation, 10 = high sensory stimulation

# Pool/Beach Area





### Poseidon's Court





Indoor Soft Play Area







#### Sensory Level

1 = low sensory stimulation, 10 = high sensory stimulation

### SPA Atrium





### The Zone





### Indoor Arcade Games Area





# RESORT | ATLANTIS THE ROYAL



#### Sensory Level

1 = low sensory stimulation, 10 = high sensory stimulation

# **Explorers** Club





# Galleries





# Fitness Center





# RESORT | ATLANTIS THE ROYAL



#### Sensory Level

1 = low sensory stimulation, 10 = high sensory stimulation

### Lobby



|                        | IBCCES Sensory Guide™                                                                                                                                                            |                             |                                                                                                                                                                                                                                           |