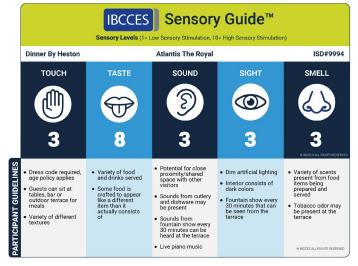

| 2     | 7     | 3     | 3     | 3     |  |  |  |
| Dinner By Heston                        | 3     | 8     | 3     | 3     | 3     |  |  |  |
| Cloud 22                                | 5     | 6     | 6     | 6     | 4     |  |  |  |

#### Sensory Level

1 = low sensory stimulation, 10 = high sensory stimulation

### Seascapes





### Milos





Nobu By The Beach









#### Sensory Level

1 = low sensory stimulation, 10 = high sensory stimulation

### The Elements Lounge



The Royal Tearoom







# Royal Club Sea Lounge





#### Sensory Level

1 = low sensory stimulation, 10 = high sensory stimulation

### Gastronomy





# Ariana's Persian Kitchen





# Ling Ling









#### Sensory Level

1 = low sensory stimulation, 10 = high sensory stimulation

### Dinner By Heston





### Cloud 22





# Little Venice Cake Company





#### Sensory Level

1 = low sensory stimulation, 10 = high sensory stimulation

## Jaleo





# House Of Desserts



|                                                                                                                                                                            | IBCCES Sensory Guide™<br>Sensory Levels (1- Low Sensory Stimulation, 10- High Sensory Stimulation) |                                                                                                                                      |