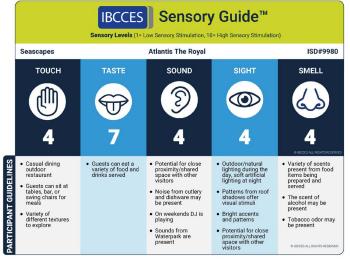

| 5     | 7     | 7     | 6     | 5     |  |  |  |
| Little Venice Cake Company              | 3     | 3     | 2     | 3     | 2     |  |  |  |
| Jaleo                                   | 4     | 7     | 6     | 6     | 5     |  |  |  |
| House of Desserts                       | 2     | 3     | 5     | 5     | 3     |  |  |  |
| Malibu 90265                            | 3     | 6     | 3     | 4     | 3     |  |  |  |
| La Mar                                  | 2     | 7     | 3     | 3     | 3     |  |  |  |
| Dinner By Heston                        | 3     | 8     | 3     | 3     | 3     |  |  |  |
| Cloud 22                                | 5     | 6     | 6     | 6     | 4     |  |  |  |

#### Sensory Level

1 = low sensory stimulation, 10 = high sensory stimulation

### Seascapes





### Milos





Nobu By The Beach









#### Sensory Level

1 = low sensory stimulation, 10 = high sensory stimulation

### The Elements Lounge



The Royal Tearoom







# Royal Club Sea Lounge





#### Sensory Level

1 = low sensory stimulation, 10 = high sensory stimulation

### Gastronomy





# Ariana's Persian Kitchen





# Ling Ling









#### Sensory Level

1 = low sensory stimulation, 10 = high sensory stimulation

### Dinner By Heston





### Cloud 22





# Little Venice Cake Company





#### Sensory Level

1 = low sensory stimulation, 10 = high sensory stimulation

## Jaleo





# House Of Desserts



|