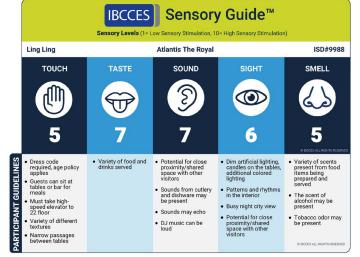

| 3     | 6     | 3     | 4     | 3     |  |  |  |
| La Mar                                  | 2     | 7     | 3     | 3     | 3     |  |  |  |
| Dinner By Heston                        | 3     | 8     | 3     | 3     | 3     |  |  |  |
| Cloud 22                                | 5     | 6     | 6     | 6     | 4     |  |  |  |

#### Sensory Level

1 = low sensory stimulation, 10 = high sensory stimulation

### Seascapes





### Milos





Nobu By The Beach









#### Sensory Level

1 = low sensory stimulation, 10 = high sensory stimulation

### The Elements Lounge



The Royal Tearoom







# Royal Club Sea Lounge





#### Sensory Level

1 = low sensory stimulation, 10 = high sensory stimulation

### Gastronomy





# Ariana's Persian Kitchen





# Ling Ling









#### Sensory Level

1 = low sensory stimulation, 10 = high sensory stimulation

### Dinner By Heston





### Cloud 22





# Little Venice Cake Company





#### Sensory Level

1 = low sensory stimulation, 10 = high sensory stimulation

## Jaleo





# House Of Desserts



|                                                                                                                                                                            | IBCCES Sensory Guide™<br>Sensory Levels (1- Low Sensory Stimulation, 10- High Sensory Stimulation) |                                                                                                                                      |