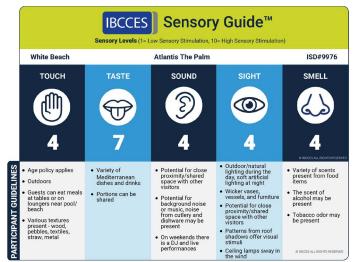

## WHITE Beach

#### Sensory Level

1 = low sensory stimulation, 10 = high sensory stimulation