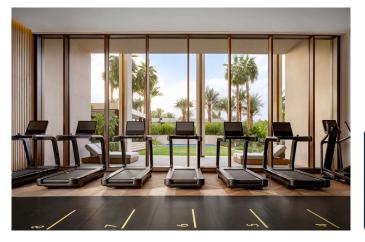

sory Level

1 = low sensory stimulation, 10 = high sensory stimulation

### **AWAKEN Spa**





# **Explorers** Club





### Fitness Centre







#### Sensory Level

1 = low sensory stimulation, 10 = high sensory stimulation

# Little Atlantis Playground





# Grand Lobby





# Little Pirates Playground







#### Sensory Level

1 = low sensory stimulation, 10 = high sensory stimulation

# Pool/Beach Area





### Poseidon's Court





Indoor Soft Play Area







#### Sensory Level

1 = low sensory stimulation, 10 = high sensory stimulation

### SPA Atrium





### The Zone





### Indoor Arcade Games Area





# RESORT | ATLANTIS THE ROYAL



#### Sensory Level

1 = low sensory stimulation, 10 = high sensory stimulation

# **Explorers** Club





# Galleries





# Fitness Center





# RESORT | ATLANTIS THE ROYAL



#### Sensory Level

1 = low sensory stimulation, 10 = high sensory stimulation

### Lobby



|                        | IBCCES Sensory Guide™                                                                                                                                                            |                             |                                                                                                                                                                                                                                           |