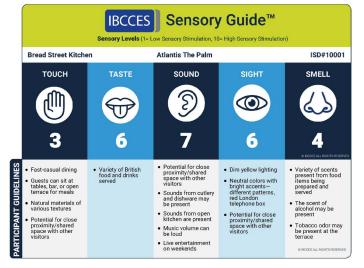

Background music     Sounds of<br>splashing water<br>from the pool and<br>fountain     Noise from cutlery<br>and dishware may<br>be present | Outdoor/natural<br>lighting     Potential for close<br>proximity/shared<br>space with other<br>visitors     Busy hotel view     Bright accents,<br>patterns on textiles | Variety of scents<br>present from food<br>items being<br>prepared and<br>served     The scent of<br>alcohol may be<br>present     Tobacco odor may<br>be present     eucces ALI ROM'S REIENCE |

# Kaleidoscope





# Saffron







#### Sensory Level

1 = low sensory stimulation, 10 = high sensory stimulation

### Ossiano





# Asia Republic





### The Burger Joint







#### Sensory Level

1 = low sensory stimulation, 10 = high sensory stimulation

## Bread Street Kitchen





### Wavehouse





## En Fuego







# Hakkasan



|                                                                                                | IBCCES Sensory Guide™<br>Sensory Levels (1= Low Sensory Stimulation, 10= High Sensory Stimulation) |                                                 |                                                                                                                                                                     |                                                                                                                                                       |