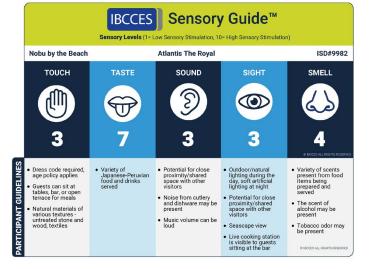

|  |  |  |
| Little Venice Cake Company              | 3     | 3     | 2     | 3     | 2     |  |  |  |
| Jaleo                                   | 4     | 7     | 6     | 6     | 5     |  |  |  |
| House of Desserts                       | 2     | 3     | 5     | 5     | 3     |  |  |  |
| Malibu 90265                            | 3     | 6     | 3     | 4     | 3     |  |  |  |
| La Mar                                  | 2     | 7     | 3     | 3     | 3     |  |  |  |
| Dinner By Heston                        | 3     | 8     | 3     | 3     | 3     |  |  |  |
| Cloud 22                                | 5     | 6     | 6     | 6     | 4     |  |  |  |

#### Sensory Level

1 = low sensory stimulation, 10 = high sensory stimulation

### Seascapes





### Milos





Nobu By The Beach









#### Sensory Level

1 = low sensory stimulation, 10 = high sensory stimulation

### The Elements Lounge



The Royal Tearoom







# Royal Club Sea Lounge





#### Sensory Level

1 = low sensory stimulation, 10 = high sensory stimulation

### Gastronomy





# Ariana's Persian Kitchen





# Ling Ling









#### Sensory Level

1 = low sensory stimulation, 10 = high sensory stimulation

### Dinner By Heston





### Cloud 22





# Little Venice Cake Company





#### Sensory Level

1 = low sensory stimulation, 10 = high sensory stimulation

## Jaleo





# House Of Desserts



|                                                                                                                                                                            | IBCCES Sensory Guide™<br>Senso