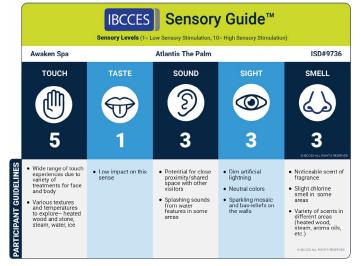

Sensory Level Summary 1 = low sensory stimulation, 10 = high sensory stimulation\*

| A                          | ATLANTIS, THE PALM |       |       |       |       |  |  |  |  |  |  |
|----------------------------|--------------------|-------|-------|-------|-------|--|--|--|--|--|--|
| VENUE                      | TOUCH              | TASTE | SOUND | SIGHT | SMELL |  |  |  |  |  |  |
| Awaken Spa                 | 5                  | 1     | 3     | 3     | 3     |  |  |  |  |  |  |
| Explorers Club             | 4                  | 1     | 3     | 4     | 1     |  |  |  |  |  |  |
| Fitness Center             | 4                  | 1     | 5     | 3     | 3     |  |  |  |  |  |  |
| Little Atlantis Playground | 5                  | 1     | 4     | 4     | 2     |  |  |  |  |  |  |
| Grand Lobby                | 2                  | 1     | 5     | 5     | 2     |  |  |  |  |  |  |
| Little Pirates Playground  | 5                  | 1     | 4     | 4     | 2     |  |  |  |  |  |  |
| Pool/Beach Area            | 4                  | 2     | 3     | 3     | 2     |  |  |  |  |  |  |
| Poseidon's Court           | 2                  | 1     | 5     | 5     | 3     |  |  |  |  |  |  |
| Indoor Soft Play Area      | 4                  | 1     | 5     | 5     | 4     |  |  |  |  |  |  |
| SPA Atrium                 | 2                  | 1     | 5     | 4     | 2     |  |  |  |  |  |  |
| The Zone                   | 4                  | 1     | 4     | 4     | 1     |  |  |  |  |  |  |
| Indoor Arcade Games Area   | 5                  | 1     | 6     | 6     | 4     |  |  |  |  |  |  |

### **AWAKEN Spa**