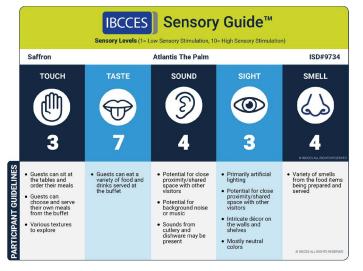

# Saffron

#### Sensory Level Summary

 $\mathbf{1}$  = low sensory stimulation,  $\mathbf{10}$  = high sensory stimulation

| RESTAURANTS   ATLANTIS, THE PALM |       |       |       |       |       |  |  |  |
|----------------------------------|-------|-------|-------|-------|-------|--|--|--|
| VENUE                            | TOUCH | TASTE | SOUND | SIGHT | SMELL |  |  |  |
| White Beach                      | 4     | 7     | 4     | 4     | 4     |  |  |  |
| Beach Buns                       | 3     | 5     | 5     | 4     | 4     |  |  |  |
| The Edge                         | 3     | 6     | 3     | 4     | 3     |  |  |  |
| The Shore                        | 3     | 6     | 4     | 4     | 3     |  |  |  |
| Saffron                          | 3     | 7     | 4     | 3     | 4     |  |  |  |
| Kaleidoscope                     | 3     | 7     | 4     | 3     | 4     |  |  |  |
| Ossiano                          | 2     | 7     | 5     | 5     | 3     |  |  |  |
| Asia Republic                    | 5     | 6     | 6     | 5     | 4     |  |  |  |
| The Burger Joint                 | 3     | 6     | 6     | 4     | 4     |  |  |  |
| Shawafel                         | 5     | 6     | 6     | 5     | 4     |  |  |  |
| Street Pizza                     | 3     | 6     | 6     | 4     | 4     |  |  |  |
| Bread Street Kitchen             | 3     | 6     | 7     | 6     | 4     |  |  |  |
| Wavehouse                        | 5     | 7     | 6     | 6     | 4     |  |  |  |
| En Fuego                         | 7     | 7     | 8     | 8     | 5     |  |  |  |
| Hakkasan                         | 3     | 7     | 4     | 5     | 3     |  |  |  |
| Ayamna                           | 3     | 7     | 4     | 4     | 3     |  |  |  |
| Nobu                             | 4     | 7     | 5     | 5     | 4     |  |  |  |
| Plato's                          | 3     | 4     | 4     | 3     | 2     |  |  |  |
| Seafire                          | 3     | 7     | 3     | 3     | 4     |  |  |  |