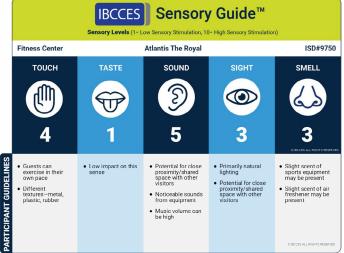

ry Level

1 = low sensory stimulation, 10 = high sensory stimulation

### **AWAKEN Spa**





# **Explorers** Club





### Fitness Centre







#### Sensory Level

1 = low sensory stimulation, 10 = high sensory stimulation

# Little Atlantis Playground





# Grand Lobby





# Little Pirates Playground







#### Sensory Level

1 = low sensory stimulation, 10 = high sensory stimulation

# Pool/Beach Area





### Poseidon's Court





Indoor Soft Play Area







#### Sensory Level

1 = low sensory stimulation, 10 = high sensory stimulation

### SPA Atrium





### The Zone





### Indoor Arcade Games Area





# RESORT | ATLANTIS THE ROYAL



#### Sensory Level

1 = low sensory stimulation, 10 = high sensory stimulation

# **Explorers** Club





# Galleries





# Fitness Center





# RESORT | ATLANTIS THE ROYAL



#### Sensory Level

1 = low sensory stimulation, 10 = high sensory stimulation

### Lobby



|                        | IBCCES Sensory Guide™                                                                                                                                                            |                             |                                                                                                                                                                                                                                           |