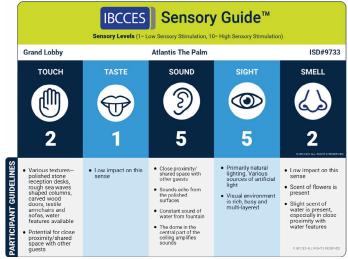

| SOUND | SIGHT | SMELL |  |  |  |  |  |
| Explorers Club     | 4     | 1     | 3     | 4     | 1     |  |  |  |  |  |
| Galleries          | 2     | 1     | 3     | 4     | 2     |  |  |  |  |  |
| Fitness Center     | 4     | 1     | 5     | 3     | 3     |  |  |  |  |  |
| Lobby              | 2     | 1     | 3     | 4     | 2     |  |  |  |  |  |
| Pool/Beach Area    | 4     | 2     | 4     | 4     | 2     |  |  |  |  |  |
| Awaken Spa         | 5     | 1     | 3     | 3     | 3     |  |  |  |  |  |



#### Sensory Level

1 = low sensory stimulation, 10 = high sensory stimulation

### **AWAKEN Spa**





# **Explorers** Club





### Fitness Centre







#### Sensory Level

1 = low sensory stimulation, 10 = high sensory stimulation

# Little Atlantis Playground





# Grand Lobby





# Little Pirates Playground







#### Sensory Level

1 = low sensory stimulation, 10 = high sensory stimulation

# Pool/Beach Area





### Poseidon's Court





Indoor Soft Play Area







#### Sensory Level

1 = low sensory stimulation, 10 = high sensory stimulation

### SPA Atrium





### The Zone





### Indoor Arcade Games Area





# RESORT | ATLANTIS THE ROYAL



#### Sensory Level

1 = low sensory stimulation, 10 = high sensory stimulation

# **Explorers** Club





# Galleries





# Fitness Center





# RESORT | ATLANTIS THE ROYAL



#### Sensory Level

1 = low sensory stimulation, 10 = high sensory stimulation

### Lobby



|                        | IBCCES Sensory Guide™