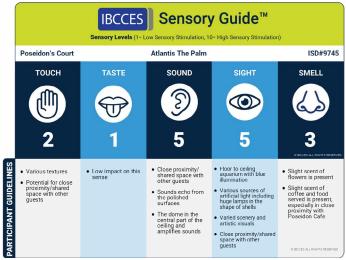

| 4     | 2     |  |  |  |  |  |
| Fitness Center     | 4     | 1     | 5     | 3     | 3     |  |  |  |  |  |
| Lobby              | 2     | 1     | 3     | 4     | 2     |  |  |  |  |  |
| Pool/Beach Area    | 4     | 2     | 4     | 4     | 2     |  |  |  |  |  |
| Awaken Spa         | 5     | 1     | 3     | 3     | 3     |  |  |  |  |  |



#### Sensory Level

1 = low sensory stimulation, 10 = high sensory stimulation

### **AWAKEN Spa**





# **Explorers** Club





### Fitness Centre







#### Sensory Level

1 = low sensory stimulation, 10 = high sensory stimulation

# Little Atlantis Playground





# Grand Lobby





# Little Pirates Playground







#### Sensory Level

1 = low sensory stimulation, 10 = high sensory stimulation

# Pool/Beach Area





### Poseidon's Court





Indoor Soft Play Area







#### Sensory Level

1 = low sensory stimulation, 10 = high sensory stimulation

### SPA Atrium





### The Zone





### Indoor Arcade Games Area





# RESORT | ATLANTIS THE ROYAL



#### Sensory Level

1 = low sensory stimulation, 10 = high sensory stimulation

# **Explorers** Club





# Galleries





# Fitness Center





# RESORT | ATLANTIS THE ROYAL



#### Sensory Level

1 = low sensory stimulation, 10 = high sensory stimulation

### Lobby



|                        | IBCCES Sensory Guide™                                                                                                                                                            |                             |