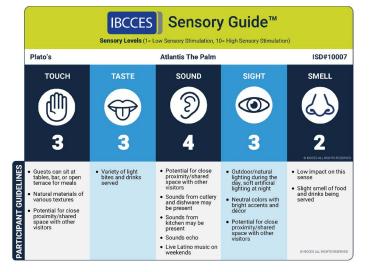

# Plato's

#### Sensory Level

1 = low sensory stimulation, 10 = high sensory stimulation