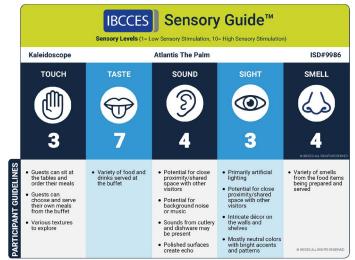

# Kaleidoscope

#### Sensory Level Summary

 $\mathbf{1}$  = low sensory stimulation,  $\mathbf{10}$  = high sensory stimulation

| RESTAURANTS   ATLANTIS, THE PALM |       |       |       |       |       |  |  |  |
|----------------------------------|-------|-------|-------|-------|-------|--|--|--|
| VENUE                            | TOUCH | TASTE | SOUND | SIGHT | SMELL |  |  |  |
| White Beach                      | 4     | 7     | 4     | 4     | 4     |  |  |  |
| Beach Buns                       | 3     | 5     | 5     | 4     | 4     |  |  |  |
| The Edge                         | 3     | 6     | 3     | 4     | 3     |  |  |  |
| The Shore                        | 3     | 6     | 4     | 4     | 3     |  |  |  |
| Saffron                          | 3     | 7     | 4     | 3     | 4     |  |  |  |
| Kaleidoscope                     | 3     | 7     | 4     | 3     | 4     |  |  |  |
| Ossiano                          | 2     | 7     | 5     | 5     | 3     |  |  |  |
| Asia Republic                    | 5     | 6     | 6     | 5     | 4     |  |  |  |
| The Burger Joint                 | 3     | 6     | 6     | 4     | 4     |  |  |  |
| Shawafel                         | 5     | 6     | 6     | 5     | 4     |  |  |  |
| Street Pizza                     | 3     | 6     | 6     | 4     | 4     |  |  |  |
| Bread Street Kitchen             | 3     | 6     | 7     | 6     | 4     |  |  |  |
| Wavehouse                        | 5     | 7     | 6     | 6     | 4     |  |  |  |
| En Fuego                         | 7     | 7     | 8     | 8     | 5     |  |  |  |
| Hakkasan                         | 3     | 7     | 4     | 5     | 3     |  |  |  |
| Ayamna                           | 3     | 7     | 4     | 4     | 3     |  |  |  |
| Nobu                             | 4     | 7     | 5     | 5     | 4     |  |  |  |
| Plato's                          | 3     | 4     | 4     | 3     | 2     |  |  |  |
| Seafire                          | 3     | 7     | 3     | 3     | 4     |  |  |  |