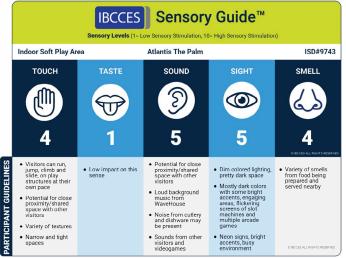

|  |
| Fitness Center     | 4     | 1     | 5     | 3     | 3     |  |  |  |  |  |
| Lobby              | 2     | 1     | 3     | 4     | 2     |  |  |  |  |  |
| Pool/Beach Area    | 4     | 2     | 4     | 4     | 2     |  |  |  |  |  |
| Awaken Spa         | 5     | 1     | 3     | 3     | 3     |  |  |  |  |  |



#### Sensory Level

1 = low sensory stimulation, 10 = high sensory stimulation

### **AWAKEN Spa**





# **Explorers** Club





### Fitness Centre







#### Sensory Level

1 = low sensory stimulation, 10 = high sensory stimulation

# Little Atlantis Playground





# Grand Lobby





# Little Pirates Playground







#### Sensory Level

1 = low sensory stimulation, 10 = high sensory stimulation

# Pool/Beach Area





### Poseidon's Court





Indoor Soft Play Area







#### Sensory Level

1 = low sensory stimulation, 10 = high sensory stimulation

### SPA Atrium





### The Zone





### Indoor Arcade Games Area





# RESORT | ATLANTIS THE ROYAL



#### Sensory Level

1 = low sensory stimulation, 10 = high sensory stimulation

# **Explorers** Club





# Galleries





# Fitness Center





# RESORT | ATLANTIS THE ROYAL



#### Sensory Level

1 = low sensory stimulation, 10 = high sensory stimulation

### Lobby



|                        | IBCCES Sensory Guide™                                                                                                                                                            |                             |