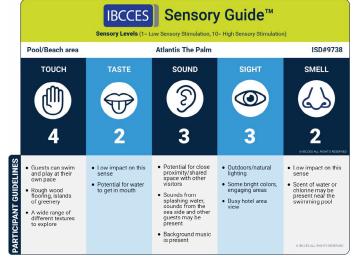

| 2     | 1     | 3     | 4     | 2     |  |  |  |  |  |
| Fitness Center     | 4     | 1     | 5     | 3     | 3     |  |  |  |  |  |
| Lobby              | 2     | 1     | 3     | 4     | 2     |  |  |  |  |  |
| Pool/Beach Area    | 4     | 2     | 4     | 4     | 2     |  |  |  |  |  |
| Awaken Spa         | 5     | 1     | 3     | 3     | 3     |  |  |  |  |  |



#### Sensory Level

1 = low sensory stimulation, 10 = high sensory stimulation

### **AWAKEN Spa**





# **Explorers** Club





### Fitness Centre







#### Sensory Level

1 = low sensory stimulation, 10 = high sensory stimulation

# Little Atlantis Playground





# Grand Lobby





# Little Pirates Playground







#### Sensory Level

1 = low sensory stimulation, 10 = high sensory stimulation

# Pool/Beach Area





### Poseidon's Court





Indoor Soft Play Area







#### Sensory Level

1 = low sensory stimulation, 10 = high sensory stimulation

### SPA Atrium





### The Zone





### Indoor Arcade Games Area





# RESORT | ATLANTIS THE ROYAL



#### Sensory Level

1 = low sensory stimulation, 10 = high sensory stimulation

# **Explorers** Club





# Galleries





# Fitness Center





# RESORT | ATLANTIS THE ROYAL



#### Sensory Level

1 = low sensory stimulation, 10 = high sensory stimulation

### Lobby



|                        | IBCCES Sensory Guide™                                                                                                                                                            |                             |