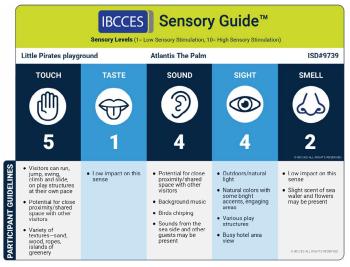

|  |  |
| Explorers Club     | 4     | 1     | 3     | 4     | 1     |  |  |  |  |  |
| Galleries          | 2     | 1     | 3     | 4     | 2     |  |  |  |  |  |
| Fitness Center     | 4     | 1     | 5     | 3     | 3     |  |  |  |  |  |
| Lobby              | 2     | 1     | 3     | 4     | 2     |  |  |  |  |  |
| Pool/Beach Area    | 4     | 2     | 4     | 4     | 2     |  |  |  |  |  |
| Awaken Spa         | 5     | 1     | 3     | 3     | 3     |  |  |  |  |  |



#### Sensory Level

1 = low sensory stimulation, 10 = high sensory stimulation

### **AWAKEN Spa**





# **Explorers** Club





### Fitness Centre







#### Sensory Level

1 = low sensory stimulation, 10 = high sensory stimulation

# Little Atlantis Playground





# Grand Lobby





# Little Pirates Playground







#### Sensory Level

1 = low sensory stimulation, 10 = high sensory stimulation

# Pool/Beach Area





### Poseidon's Court





Indoor Soft Play Area







#### Sensory Level

1 = low sensory stimulation, 10 = high sensory stimulation

### SPA Atrium





### The Zone





### Indoor Arcade Games Area





# RESORT | ATLANTIS THE ROYAL



#### Sensory Level

1 = low sensory stimulation, 10 = high sensory stimulation

# **Explorers** Club





# Galleries





# Fitness Center





# RESORT | ATLANTIS THE ROYAL



#### Sensory Level

1 = low sensory stimulation, 10 = high sensory stimulation

### Lobby



|                        | IBCCES Sensory Guide™