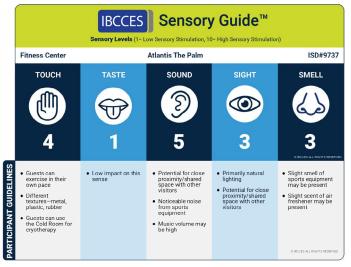

|  |  |  |  |  |
|--------------------|-------|-------|-------|-------|-------|--|--|--|--|--|
| VENUE              | тоисн | TASTE | SOUND | SIGHT | SMELL |  |  |  |  |  |
| Explorers Club     | 4     | 1     | 3     | 4     | 1     |  |  |  |  |  |
| Galleries          | 2     | 1     | 3     | 4     | 2     |  |  |  |  |  |
| Fitness Center     | 4     | 1     | 5     | 3     | 3     |  |  |  |  |  |
| Lobby              | 2     | 1     | 3     | 4     | 2     |  |  |  |  |  |
| Pool/Beach Area    | 4     | 2     | 4     | 4     | 2     |  |  |  |  |  |
| Awaken Spa         | 5     | 1     | 3     | 3     | 3     |  |  |  |  |  |



#### Sensory Level

1 = low sensory stimulation, 10 = high sensory stimulation

### **AWAKEN Spa**





# **Explorers** Club





### Fitness Centre







#### Sensory Level

1 = low sensory stimulation, 10 = high sensory stimulation

# Little Atlantis Playground





# Grand Lobby





# Little Pirates Playground







#### Sensory Level

1 = low sensory stimulation, 10 = high sensory stimulation

# Pool/Beach Area





### Poseidon's Court





Indoor Soft Play Area







#### Sensory Level

1 = low sensory stimulation, 10 = high sensory stimulation

### SPA Atrium





### The Zone





### Indoor Arcade Games Area





# RESORT | ATLANTIS THE ROYAL



#### Sensory Level

1 = low sensory stimulation, 10 = high sensory stimulation

# **Explorers** Club





# Galleries





# Fitness Center





# RESORT | ATLANTIS THE ROYAL



#### Sensory Level

1 = low sensory stimulation, 10 = high sensory stimulation

### Lobby



|