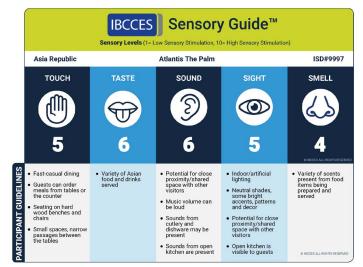

</li> </ul> | Variety of Mexican<br>dishes and drinks<br>served | Potential for close<br>proximity/shared<br>space with other<br>visitors     Background music     Sounds of<br>splashing water<br>from the pool and<br>fountain     Noise from cutlery<br>and dishware may<br>be present | Outdoor/natural<br>lighting     Potential for close<br>proximity/shared<br>space with other<br>visitors     Busy hotel view     Bright accents,<br>patterns on textiles | Variety of scents<br>present from food<br>items being<br>prepared and<br>served     The scent of<br>alcohol may be<br>present     Tobacco odor may<br>be present     eucces ALI ROM'S REIENCE |

# Kaleidoscope





# Saffron







#### Sensory Level

1 = low sensory stimulation, 10 = high sensory stimulation

### Ossiano





# Asia Republic





### The Burger Joint







#### Sensory Level

1 = low sensory stimulation, 10 = high sensory stimulation

## Bread Street Kitchen





### Wavehouse





## En Fuego







# Hakkasan



|                                                                                                | IBCCES Sensory Guide™<br>Sensory Levels (1= Low Sensory Stimulation, 10= High Sensory Stimulation) |                                                 |                                                                                                                                                                     |                                                                                                                                                       |