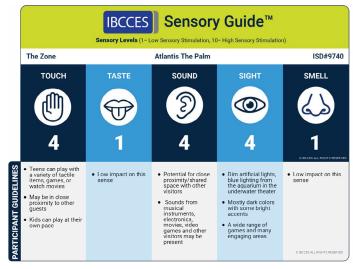

### The Zone

Sensory Level Summary 1 = low sensory stimulation, 10 = high sensory stimulation\*

| A                          | ATLANTIS, THE PALM |       |       |       |       |  |  |  |  |  |  |
|----------------------------|--------------------|-------|-------|-------|-------|--|--|--|--|--|--|
| VENUE                      | TOUCH              | TASTE | SOUND | SIGHT | SMELL |  |  |  |  |  |  |
| Awaken Spa                 | 5                  | 1     | 3     | 3     | 3     |  |  |  |  |  |  |
| Explorers Club             | 4                  | 1     | 3     | 4     | 1     |  |  |  |  |  |  |
| Fitness Center             | 4                  | 1     | 5     | 3     | 3     |  |  |  |  |  |  |
| Little Atlantis Playground | 5                  | 1     | 4     | 4     | 2     |  |  |  |  |  |  |
| Grand Lobby                | 2                  | 1     | 5     | 5     | 2     |  |  |  |  |  |  |
| Little Pirates Playground  | 5                  | 1     | 4     | 4     | 2     |  |  |  |  |  |  |
| Pool/Beach Area            | 4                  | 2     | 3     | 3     | 2     |  |  |  |  |  |  |
| Poseidon's Court           | 2                  | 1     | 5     | 5     | 3     |  |  |  |  |  |  |
| Indoor Soft Play Area      | 4                  | 1     | 5     | 5     | 4     |  |  |  |  |  |  |
| SPA Atrium                 | 2                  | 1     | 5     | 4     | 2     |  |  |  |  |  |  |
| The Zone                   | 4                  | 1     | 4     | 4     | 1     |  |  |  |  |  |  |
| Indoor Arcade Games Area   | 5                  | 1     | 6     | 6     | 4     |  |  |  |  |  |  |