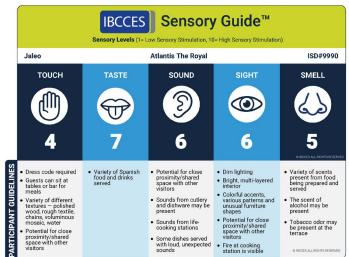

| Cloud 22                                | 5     | 6     | 6     | 6     | 4     |  |  |  |

#### Sensory Level

1 = low sensory stimulation, 10 = high sensory stimulation

### Seascapes





### Milos





Nobu By The Beach









#### Sensory Level

1 = low sensory stimulation, 10 = high sensory stimulation

### The Elements Lounge



The Royal Tearoom







# Royal Club Sea Lounge





#### Sensory Level

1 = low sensory stimulation, 10 = high sensory stimulation

### Gastronomy





# Ariana's Persian Kitchen





# Ling Ling









#### Sensory Level

1 = low sensory stimulation, 10 = high sensory stimulation

### Dinner By Heston





### Cloud 22





# Little Venice Cake Company





#### Sensory Level

1 = low sensory stimulation, 10 = high sensory stimulation

## Jaleo





# House Of Desserts



|                                                                                                                                                                            | IBCCES Sensory Guide™<br>Sensory Levels (1- Low Sensory Stimulation, 10- High Sensory Stimulation) |                                                                                                                                      |                                                                                                                                                                                                                                         |