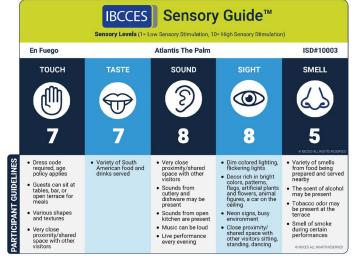

br>splashing water<br>from the pool and<br>fountain     Noise from cutlery<br>and dishware may<br>be present | Outdoor/natural<br>lighting     Potential for close<br>proximity/shared<br>space with other<br>visitors     Busy hotel view     Bright accents,<br>patterns on textiles | Variety of scents<br>present from food<br>items being<br>prepared and<br>served     The scent of<br>alcohol may be<br>present     Tobacco odor may<br>be present     eucces ALI ROM'S REIENCE |

# Kaleidoscope





# Saffron







#### Sensory Level

1 = low sensory stimulation, 10 = high sensory stimulation

### Ossiano





# Asia Republic





### The Burger Joint







#### Sensory Level

1 = low sensory stimulation, 10 = high sensory stimulation

## Bread Street Kitchen





### Wavehouse





## En Fuego







# Hakkasan



|                                                                                                | IBCCES Sensory Guide™<br>Sensory Levels (1= Low Sensory Stimulation, 10= High Sensory Stimulation) |                                                 |                                                                                                                                                                     |                                                                                                                                                       |                                                                                                                                                                                                               |  |  |