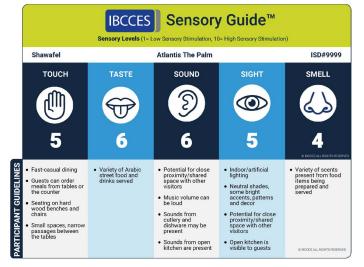

# Shawafel

#### Sensory Level Summary

 $\mathbf{1}$  = low sensory stimulation,  $\mathbf{10}$  = high sensory stimulation

| RESTAURANTS   ATLANTIS, THE PALM |       |       |       |       |       |  |  |  |
|----------------------------------|-------|-------|-------|-------|-------|--|--|--|
| VENUE                            | TOUCH | TASTE | SOUND | SIGHT | SMELL |  |  |  |
| White Beach                      | 4     | 7     | 4     | 4     | 4     |  |  |  |
| Beach Buns                       | 3     | 5     | 5     | 4     | 4     |  |  |  |
| The Edge                         | 3     | 6     | 3     | 4     | 3     |  |  |  |
| The Shore                        | 3     | 6     | 4     | 4     | 3     |  |  |  |
| Saffron                          | 3     | 7     | 4     | 3     | 4     |  |  |  |
| Kaleidoscope                     | 3     | 7     | 4     | 3     | 4     |  |  |  |
| Ossiano                          | 2     | 7     | 5     | 5     | 3     |  |  |  |
| Asia Republic                    | 5     | 6     | 6     | 5     | 4     |  |  |  |
| The Burger Joint                 | 3     | 6     | 6     | 4     | 4     |  |  |  |
| Shawafel                         | 5     | 6     | 6     | 5     | 4     |  |  |  |
| Street Pizza                     | 3     | 6     | 6     | 4     | 4     |  |  |  |
| Bread Street Kitchen             | 3     | 6     | 7     | 6     | 4     |  |  |  |
| Wavehouse                        | 5     | 7     | 6     | 6     | 4     |  |  |  |
| En Fuego                         | 7     | 7     | 8     | 8     | 5     |  |  |  |
| Hakkasan                         | 3     | 7     | 4     | 5     | 3     |  |  |  |
| Ayamna                           | 3     | 7     | 4     | 4     | 3     |  |  |  |
| Nobu                             | 4     | 7     | 5     | 5     | 4     |  |  |  |
| Plato's                          | 3     | 4     | 4     | 3     | 2     |  |  |  |
| Seafire                          | 3     | 7     | 3     | 3     | 4     |  |  |  |