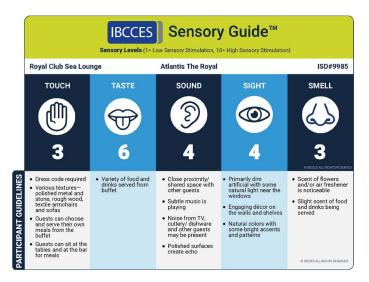

6     | 6     | 5     |  |  |  |
| House of Desserts                       | 2     | 3     | 5     | 5     | 3     |  |  |  |
| Malibu 90265                            | 3     | 6     | 3     | 4     | 3     |  |  |  |
| La Mar                                  | 2     | 7     | 3     | 3     | 3     |  |  |  |
| Dinner By Heston                        | 3     | 8     | 3     | 3     | 3     |  |  |  |
| Cloud 22                                | 5     | 6     | 6     | 6     | 4     |  |  |  |

#### Sensory Level

1 = low sensory stimulation, 10 = high sensory stimulation

### Seascapes





### Milos





Nobu By The Beach









#### Sensory Level

1 = low sensory stimulation, 10 = high sensory stimulation

### The Elements Lounge



The Royal Tearoom







# Royal Club Sea Lounge





#### Sensory Level

1 = low sensory stimulation, 10 = high sensory stimulation

### Gastronomy





# Ariana's Persian Kitchen





# Ling Ling









#### Sensory Level

1 = low sensory stimulation, 10 = high sensory stimulation

### Dinner By Heston





### Cloud 22





# Little Venice Cake Company





#### Sensory Level

1 = low sensory stimulation, 10 = high sensory stimulation

## Jaleo





# House Of Desserts



|                                                                                                                                                                            | IBCCES Sensory Guide™<br>Sensory Levels (1- Low Sensory Stimulation, 10- High Sensory Stimulation) |