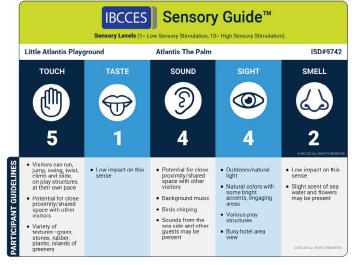

| тоисн | TASTE | SOUND | SIGHT | SMELL |  |  |  |  |  |
| Explorers Club     | 4     | 1     | 3     | 4     | 1     |  |  |  |  |  |
| Galleries          | 2     | 1     | 3     | 4     | 2     |  |  |  |  |  |
| Fitness Center     | 4     | 1     | 5     | 3     | 3     |  |  |  |  |  |
| Lobby              | 2     | 1     | 3     | 4     | 2     |  |  |  |  |  |
| Pool/Beach Area    | 4     | 2     | 4     | 4     | 2     |  |  |  |  |  |
| Awaken Spa         | 5     | 1     | 3     | 3     | 3     |  |  |  |  |  |



#### Sensory Level

1 = low sensory stimulation, 10 = high sensory stimulation

### **AWAKEN Spa**





# **Explorers** Club





### Fitness Centre







#### Sensory Level

1 = low sensory stimulation, 10 = high sensory stimulation

# Little Atlantis Playground





# Grand Lobby





# Little Pirates Playground







#### Sensory Level

1 = low sensory stimulation, 10 = high sensory stimulation

# Pool/Beach Area





### Poseidon's Court





Indoor Soft Play Area







#### Sensory Level

1 = low sensory stimulation, 10 = high sensory stimulation

### SPA Atrium





### The Zone





### Indoor Arcade Games Area





# RESORT | ATLANTIS THE ROYAL



#### Sensory Level

1 = low sensory stimulation, 10 = high sensory stimulation

# **Explorers** Club





# Galleries





# Fitness Center





# RESORT | ATLANTIS THE ROYAL



#### Sensory Level

1 = low sensory stimulation, 10 = high sensory stimulation

### Lobby



|                        | IBCCES Sensory Guide™