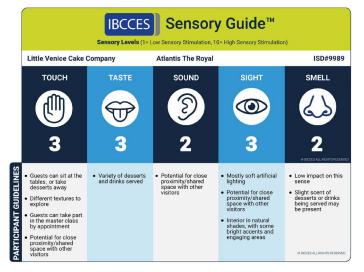

# Little Venice Cake Company

#### Sensory Level Summary

| <b>RESTAURANTS  </b> ATLANTIS THE ROYAL |       |       |       |       |       |  |  |  |
|-----------------------------------------|-------|-------|-------|-------|-------|--|--|--|
| VENUE                                   | TOUCH | TASTE | SOUND | SIGHT | SMELL |  |  |  |
| Seascapes                               | 4     | 7     | 4     | 4     | 4     |  |  |  |
| Milos                                   | 4     | 7     | 4     | 5     | 3     |  |  |  |
| Nobu by the Beach                       | 3     | 7     | 3     | 3     | 4     |  |  |  |
| The Elements Lounge                     | 3     | 3     | 5     | 4     | 2     |  |  |  |
| The Royal Tearoom                       | 3     | 3     | 5     | 5     | 3     |  |  |  |
| Royal Club Sea Lounge                   | 3     | 6     | 4     | 4     | 3     |  |  |  |
| Gastronomy                              | 3     | 7     | 4     | 4     | 4     |  |  |  |
| Saffron                                 | 3     | 7     | 4     | 3     | 4     |  |  |  |
| Kaleidoscope                            | 3     | 7     | 4     | 3     | 4     |  |  |  |
| Ariana's Persian Kitchen                | 3     | 7     | 3     | 4     | 3     |  |  |  |
| Ling Ling                               | 5     | 7     | 7     | 6     | 5     |  |  |  |
| Little Venice Cake Company              | 3     | 3     | 2     | 3     | 2     |  |  |  |
| Jaleo                                   | 4     | 7     | 6     | 6     | 5     |  |  |  |
| House of Desserts                       | 2     | 3     | 5     | 5     | 3     |  |  |  |
| Malibu 90265                            | 3     | 6     | 3     | 4     | 3     |  |  |  |
| La Mar                                  | 2     | 7     | 3     | 3     | 3     |  |  |  |
| Dinner By Heston                        | 3     | 8     | 3     | 3     | 3     |  |  |  |
| Cloud 22                                | 5     | 6     | 6     | 6     | 4     |  |  |  |