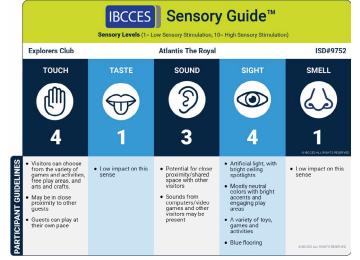

# **Explorers** Club

| ATLANTIS THE ROYAL |       |       |       |       |       |  |  |  |  |  |
|--------------------|-------|-------|-------|-------|-------|--|--|--|--|--|
| VENUE              | тоисн | TASTE | SOUND | SIGHT | SMELL |  |  |  |  |  |
| Explorers Club     | 4     | 1     | 3     | 4     | 1     |  |  |  |  |  |
| Galleries          | 2     | 1     | 3     | 4     | 2     |  |  |  |  |  |
| Fitness Center     | 4     | 1     | 5     | 3     | 3     |  |  |  |  |  |
| Lobby              | 2     | 1     | 3     | 4     | 2     |  |  |  |  |  |
| Pool/Beach Area    | 4     | 2     | 4     | 4     | 2     |  |  |  |  |  |
| Awaken Spa         | 5     | 1     | 3     | 3     | 3     |  |  |  |  |  |