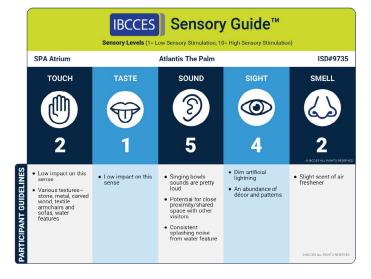

| 2     | 1     | 3     | 4     | 2     |  |  |  |  |  |
| Pool/Beach Area    | 4     | 2     | 4     | 4     | 2     |  |  |  |  |  |
| Awaken Spa         | 5     | 1     | 3     | 3     | 3     |  |  |  |  |  |



#### Sensory Level

1 = low sensory stimulation, 10 = high sensory stimulation

### **AWAKEN Spa**





# **Explorers** Club





### Fitness Centre







#### Sensory Level

1 = low sensory stimulation, 10 = high sensory stimulation

# Little Atlantis Playground





# Grand Lobby





# Little Pirates Playground







#### Sensory Level

1 = low sensory stimulation, 10 = high sensory stimulation

# Pool/Beach Area





### Poseidon's Court





Indoor Soft Play Area







#### Sensory Level

1 = low sensory stimulation, 10 = high sensory stimulation

### SPA Atrium





### The Zone





### Indoor Arcade Games Area





# RESORT | ATLANTIS THE ROYAL



#### Sensory Level

1 = low sensory stimulation, 10 = high sensory stimulation

# **Explorers** Club





# Galleries





# Fitness Center





# RESORT | ATLANTIS THE ROYAL



#### Sensory Level

1 = low sensory stimulation, 10 = high sensory stimulation

### Lobby



|                        | IBCCES Sensory Guide™                                                                                                                                                            |                             |