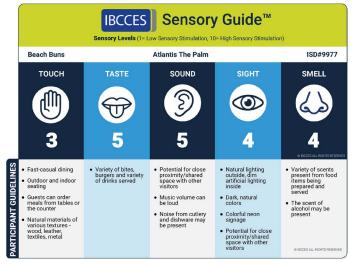

## WHITE Beach

### **Beach Buns**

#### Sensory Level

1 = low sensory stimulation, 10 = high sensory stimulation