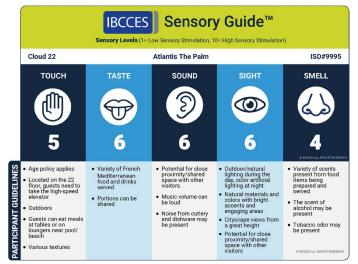

### Dinner By Heston

### Cloud 22

#### Sensory Level Summary

| <b>RESTAURANTS  </b> ATLANTIS THE ROYAL |       |       |       |       |       |  |  |  |
|-----------------------------------------|-------|-------|-------|-------|-------|--|--|--|
| VENUE                                   | TOUCH | TASTE | SOUND | SIGHT | SMELL |  |  |  |
| Seascapes                               | 4     | 7     | 4     | 4     | 4     |  |  |  |
| Milos                                   | 4     | 7     | 4     | 5     | 3     |  |  |  |
| Nobu by the Beach                       | 3     | 7     | 3     | 3     | 4     |  |  |  |
| The Elements Lounge                     | 3     | 3     | 5     | 4     | 2     |  |  |  |
| The Royal Tearoom                       | 3     | 3     | 5     | 5     | 3     |  |  |  |
| Royal Club Sea Lounge                   | 3     | 6     | 4     | 4     | 3     |  |  |  |
| Gastronomy                              | 3     | 7     | 4     | 4     | 4     |  |  |  |
| Saffron                                 | 3     | 7     | 4     | 3     | 4     |  |  |  |
| Kaleidoscope                            | 3     | 7     | 4     | 3     | 4     |  |  |  |
| Ariana's Persian Kitchen                | 3     | 7     | 3     | 4     | 3     |  |  |  |
| Ling Ling                               | 5     | 7     | 7     | 6     | 5     |  |  |  |
| Little Venice Cake Company              | 3     | 3     | 2     | 3     | 2     |  |  |  |
| Jaleo                                   | 4     | 7     | 6     | 6     | 5     |  |  |  |
| House of Desserts                       | 2     | 3     | 5     | 5     | 3     |  |  |  |
| Malibu 90265                            | 3     | 6     | 3     | 4     | 3     |  |  |  |
| La Mar                                  | 2     | 7     | 3     | 3     | 3     |  |  |  |
| Dinner By Heston                        | 3     | 8     | 3     | 3     | 3     |  |  |  |
| Cloud 22                                | 5     | 6     | 6     | 6     | 4     |  |  |  |