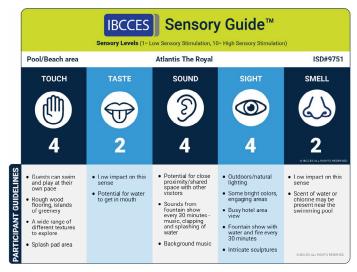

| ATLANTIS THE ROYAL |       |       |       |       |       |  |  |  |  |  |
|--------------------|-------|-------|-------|-------|-------|--|--|--|--|--|
| VENUE              | тоисн | TASTE | SOUND | SIGHT | SMELL |  |  |  |  |  |
| Explorers Club     | 4     | 1     | 3     | 4     | 1     |  |  |  |  |  |
| Galleries          | 2     | 1     | 3     | 4     | 2     |  |  |  |  |  |
| Fitness Center     | 4     | 1     | 5     | 3     | 3     |  |  |  |  |  |
| Lobby              | 2     | 1     | 3     | 4     | 2     |  |  |  |  |  |
| Pool/Beach Area    | 4     | 2     | 4     | 4     | 2     |  |  |  |  |  |
| Awaken Spa         | 5     | 1     | 3     | 3     | 3     |  |  |  |  |  |

### Lobby

|                        | IBCCES Sensory Guide™                                                                                                                                                            |                             |                                                                                                                                                                                                                                           |                                                                                                                                                                                                                                                              |                                                                                                                                                                                                                       |  |  |  |  |
|------------------------|----------------------------------------------------------------------------------------------------------------------------------------------------------------------------------|-----------------------------|-------------------------------------------------------------------------------------------------------------------------------------------------------------------------------------------------------------------------------------------|--------------------------------------------------------------------------------------------------------------------------------------------------------------------------------------------------------------------------------------------------------------|-----------------------------------------------------------------------------------------------------------------------------------------------------------------------------------------------------------------------|--|--|--|--|
|                        | Lobby                                                                                                                                                                            | Sensory Levels (1- L        | ow Sensory Stimulation, 10<br>Atlantis The Royal                                                                                                                                                                                          | ow Sensory Stimulation, 10= High Sensory Stimulation<br>Atlantis The Royal                                                                                                                                                                                   |                                                                                                                                                                                                                       |  |  |  |  |
|                        | толен                                                                                                                                                                            | TASTE                       | SOUND                                                                                                                                                                                                                                     | SIGHT                                                                                                                                                                                                                                                        | SMELL<br>Constantion<br>2<br>Decided Autor Person                                                                                                                                                                     |  |  |  |  |
| PARTICIPANT GUIDELINES | Various textures—<br>polished metal<br>rectile armichains<br>and softas,<br>polished stone<br>surfaces     Potential for close<br>proximity/ehared<br>space with other<br>guests | Low impact on this<br>sense | Close proximity/<br>shared space with<br>other guests     Sounds ccho from the<br>polished surfaces     Consistent splashing<br>sound from he water<br>features     Noise from cutlery/<br>dishware and other<br>guests may be<br>present | Primarily natural<br>lighting with some<br>artificial light     Visual environment<br>can be engaging     Large aquatium from<br>filtor to ceiling     Walls along which<br>water flows from top<br>to bottom and flames<br>of fire periodically<br>flare up | Low impact on this<br>sense     Scent of flowers<br>and/or air fresherer<br>is present     Slight scent of<br>water is present,<br>especially in close<br>proximity with<br>water freatures     PRCCEAL ROOTS RECEVED |  |  |  |  |