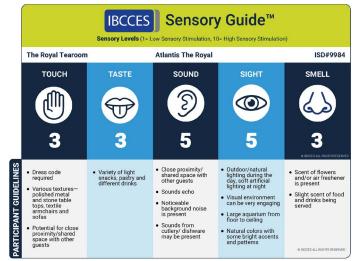

| 4     | 7     | 6     | 6     | 5     |  |  |  |
| House of Desserts                       | 2     | 3     | 5     | 5     | 3     |  |  |  |
| Malibu 90265                            | 3     | 6     | 3     | 4     | 3     |  |  |  |
| La Mar                                  | 2     | 7     | 3     | 3     | 3     |  |  |  |
| Dinner By Heston                        | 3     | 8     | 3     | 3     | 3     |  |  |  |
| Cloud 22                                | 5     | 6     | 6     | 6     | 4     |  |  |  |

#### Sensory Level

1 = low sensory stimulation, 10 = high sensory stimulation

### Seascapes





### Milos





Nobu By The Beach









#### Sensory Level

1 = low sensory stimulation, 10 = high sensory stimulation

### The Elements Lounge



The Royal Tearoom







# Royal Club Sea Lounge





#### Sensory Level

1 = low sensory stimulation, 10 = high sensory stimulation

### Gastronomy





# Ariana's Persian Kitchen





# Ling Ling









#### Sensory Level

1 = low sensory stimulation, 10 = high sensory stimulation

### Dinner By Heston





### Cloud 22





# Little Venice Cake Company





#### Sensory Level

1 = low sensory stimulation, 10 = high sensory stimulation

## Jaleo





# House Of Desserts



|                                                                                                                                                                            | IBCCES Sensory Guide™<br>Sensory Levels (1- Low Sensory Stimulation, 10- High Sensory Stimulation) |