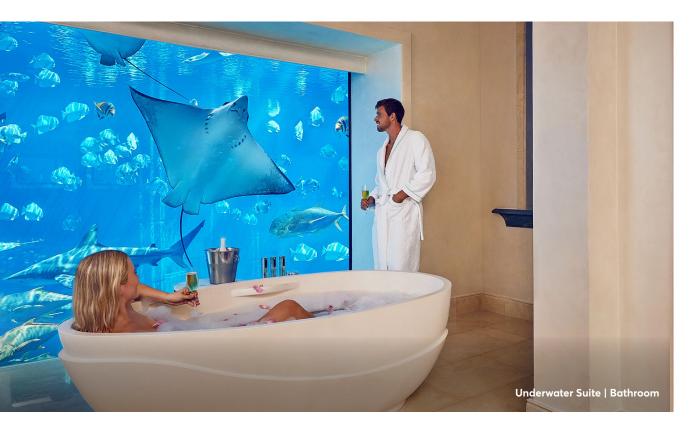

# Underwater Suite

The only place where you'll wake up and feel like you're still dreaming. Look forward to that every morning in our jaw-dropping, utterly unique Underwater Suite.

Get ready to dive into a world of mesmerising imagery and extraordinary opulence in this three floor suite with it's own private elevator. Enjoy underwater floor-to-ceiling windows in the bedroom and bathroom that give you the best seat to gaze at the 65,000 marine animals. Watch sharks, rays and fish glide by as your private butler ensures that your every need is met, day or night.

#### Amenities

UNDERWATER SUITE 1F

UNDERWATER SUITE 2F

UNDERWATER SUITE 3F