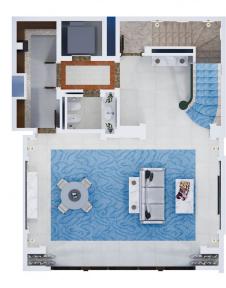

# Presidential Suite

With magnificence in every corner, our Presidential Suite is beautifully designed, immaculately decorated, intricately detailed and fully equipped to take care of your every desire.

Everywhere you look you are greeted by incredible views, with three separate terraces (including one in the bedroom), allowing you to immerse yourself in the city skyline. If comfort and space is what you're after, then you'll be more than pleased by 220sqm of prime floorspace. This ample area translates into a sizeable walk-in-closet, enormous living room and dining room with a pool table and a state-of-the-art workspace.

#### Size

220 sqm

#### Occupancy

2 adults + 2 children below 14 years of age, or 3 adults, or 3 adults + 1 child below 14 years of age

#### Amenities

**Presidential Suite** 