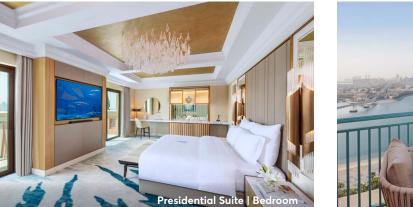

# Presidential Suite

With magnificence in every corner, our Presidential Suite is beautifully designed, immaculately decorated, intricately detailed and fully equipped to take care of your every desire.

Everywhere you look you are greeted by incredible views, with three separate terraces (including one in the bedroom), allowing you to immerse yourself in the city skyline. If comfort and space is what you're after, then you'll be more than pleased by 220sqm of prime floorspace. This ample area translates into a sizeable walk-in-closet, enormous living room and dining room with a pool table and a state-of-the-art workspace.

#### Size

220 sqm

#### Occupancy

2 adults + 2 children below 14 years of age, or 3 adults, or 3 adults + 1 child below 14 years of age