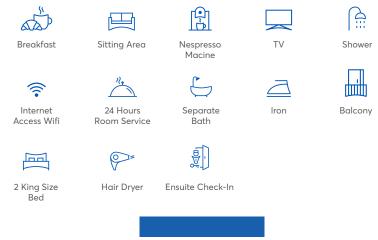

scover a world of luxury in this 2 bedroom suite, where every element exists only to elevate your stay.

Lose yourself to the breath-taking views from one of five balconies, or take in the panoramic vista from the private outdoor jacuzzi with views of the gleaming Arabian Sea, one-of-a-kind Palm Island and shimmering Dubai skyline. But the grandeur doesn't stop there, with his and hers bathrooms, a decadently oversized bathtub, fully stocked games room, private spa treatment room, two ensuite bedrooms with walk-in closets and a private butler on hand whenever needed, it's not so much a living space as it is a uniquely lavish lifestyle.

#### Size

429 sqm

#### Occupancy

4 adults + 2 children below 14 years of age, or 5 adults, or 5 adults + 1 child below 14 years of age

#### Amenities



SIGNATURE SUITES | ATLANTIS, THE PALM | 5



Grand Atlantis Suite







# Presidential Suite

With magnificence in every corner, our Presidential Suite is beautifully designed, immaculately decorated, intricately detailed and fully equipped to take care of your every desire.

Everywhere you look you are greeted by incredible views, with three separate terraces (including one in the bedroom), allowing you to immerse yourself in the city skyline. If comfort and space is what you're after, then you'll be more than pleased by 220sqm of prime floorspace. This ample area translates into a sizeable walk-in-closet, enormous living room and dining room with a pool table and a state-of-the-art workspace.

#### Size

220 sqm

#### Occupancy

2 adults + 2 children below 14 years of age, or 3 adults