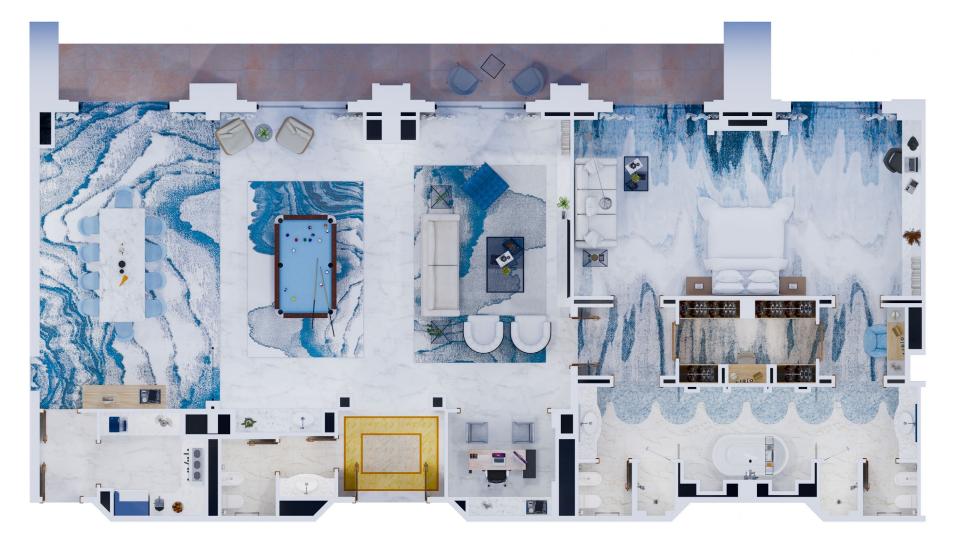

# Grand Atlantis Suite

Make your way through the massive marine-themed fountains at the entrance and discover a world of luxury in this 2 bedroom suite, where every element exists only to elevate your stay.

Lose yourself to the breath-taking views from one of five balconies, or take in the panoramic vista from the private outdoor jacuzzi with views of the gleaming Arabian Sea, one-of-a-kind Palm Island and shimmering Dubai skyline. But the grandeur doesn't stop there, with his and hers bathrooms, a decadently oversized bathtub, fully stocked games room, private spa treatment room, two ensuite bedrooms with walk-in closets and a private butler on hand whenever needed, it's not so much a living space as it is a uniquely lavish lifestyle.

#### Size

429 sqm

#### Occupancy

4 adults + 2 children below 14 years of age, or 5 adults, or 5 adults + 1 child below 14 years of age

#### Amenities

SIGNATURE SUITES | ATLANTIS, THE PALM | 5

Grand Atlantis Suite