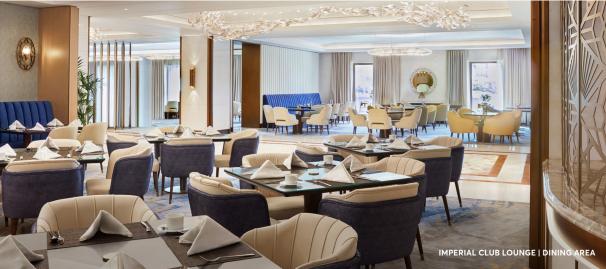

### Enjoy The Exclusive Imperial Club Lounge

Complete your Signature Suite stay with a dedicated check-in and check-out desk, a sunset terrace overlooking the tranquil Arabian Sea, a space to freshen-up on arrival, plus a deluxe dining area stretching over two floors. The Imperial Club will impress the most discerning of guests. Not only can you enjoy exclusive lounge access, Imperial Club guests can indulge in all-day light snacks and refreshments.