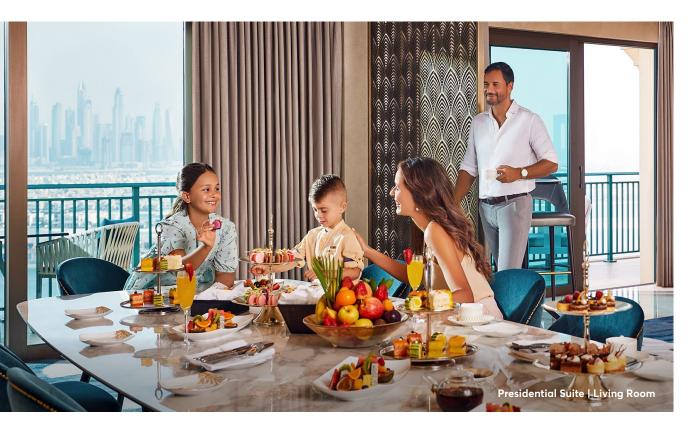

# Presidential Suite

With magnificence in every corner, our Presidential Suite is beautifully designed, immaculately decorated, intricately detailed and fully equipped to take care of your every desire.

Everywhere you look you are greeted by incredible views, with three separate terraces (including one in the bedroom), allowing you to immerse yourself in the city skyline. If comfort and space is what you're after, then you'll be more than pleased by 220sqm of prime floorspace. This ample area translates into a sizeable walk-in-closet, enormous living room and dining room with a pool table and a state-of-the-art workspace.

#### Size

220 sqm

#### Occupancy

2 adults + 2 children below 14 years of age, or 3 adults, or 3 adults + 1 child below 14 years of age