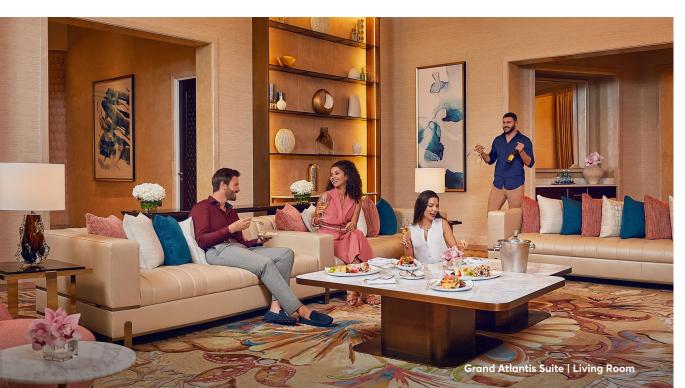

# Grand Atlantis Suite

Make your way through the massive marine-themed fountains at the entrance and discover a world of luxury in this 2 bedroom suite, where every element exists only to elevate your stay.

Lose yourself to the breath-taking views from one of five balconies, or take in the panoramic vista from the private outdoor jacuzzi with views of the gleaming Arabian Sea, one-of-a-kind Palm Island and shimmering Dubai skyline. But the grandeur doesn't stop there, with his and hers bathrooms, a decadently oversized bathtub, fully stocked games room, private spa treatment room, two ensuite bedrooms with walk-in closets and a private butler on hand whenever needed, it's not so much a living space as it is a uniquely lavish lifestyle.