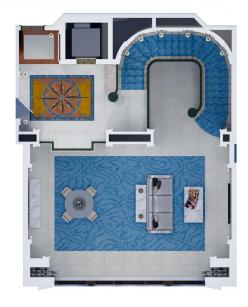

# Underwater Suite

The only place where you'll wake up and feel like you're still dreaming. Look forward to that every morning in our jaw-dropping, utterly unique Underwater Suite.

Get ready to dive into a world of mesmerising imagery and extraordinary opulence in this three floor suite with it's own private elevator. Enjoy underwater floor-to-ceiling windows in the bedroom and bathroom that give you the best seat to gaze at the 65,000 marine animals. Watch sharks, rays and fish glide by as your private butler ensures that your every need is met, day or night.

#### Size

165 sqm

#### Occupancy

2 adults + 2 children below 14 years of age, or 3 adults, or 3 adults + 1 child below 14 years of age

#### Amenities

UNDERWATER SUITE 1F

UNDERWATER SUITE 2F

UNDERWATER SUITE 3F