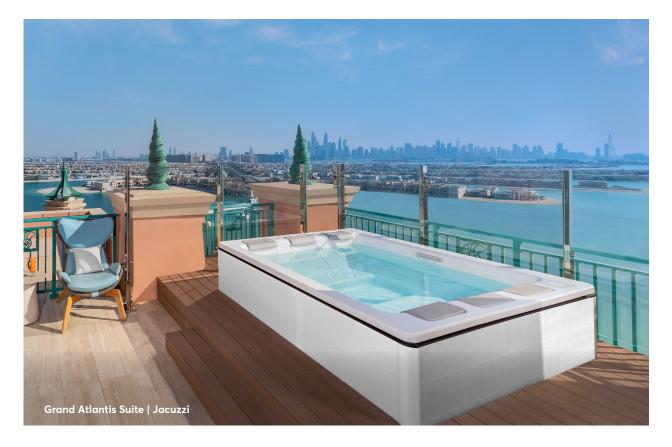

# Grand Atlantis Suite

Make your way through the massive marine-themed fountains at the entrance and discover a world of luxury in this 2 bedroom suite, where every element exists only to elevate your stay.

Lose yourself to the breath-taking views from one of five balconies, or take in the panoramic vista from the private outdoor jacuzzi with views of the gleaming Arabian Sea, one-of-a-kind Palm Island and shimmering Dubai skyline. But the grandeur doesn't stop there, with his and hers bathrooms, a decadently oversized bathtub, fully stocked games room, private spa treatment room, two ensuite bedrooms with walk-in closets and a private butler on hand whenever needed, it's not so much a living space as it is a uniquely lavish lifestyle.

#### Size

429 sqm

#### Amenities

SIGNATURE SUITES | ATLANTIS, THE PALM | 5

Grand Atlantis Suite