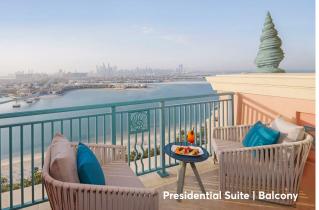

# Presidential Suite

With magnificence in every corner, our Presidential Suite is beautifully designed, immaculately decorated, intricately detailed and fully equipped to take care of your every desire.

Everywhere you look you are greeted by incredible views, with three separate terraces (including one in the bedroom), allowing you to immerse yourself in the city skyline. If comfort and space is what you're after, then you'll be more than pleased by 220sqm of prime floorspace. This ample area translates into a sizeable walk-in-closet, enormous living room and dining room with a pool table and a state-of-the-art workspace.

#### Size

220 sqm

#### Occupancy

2 adults + 2 children below 14 years of age, or 3 adults, or 3 adults + 1 child below 14 years of age