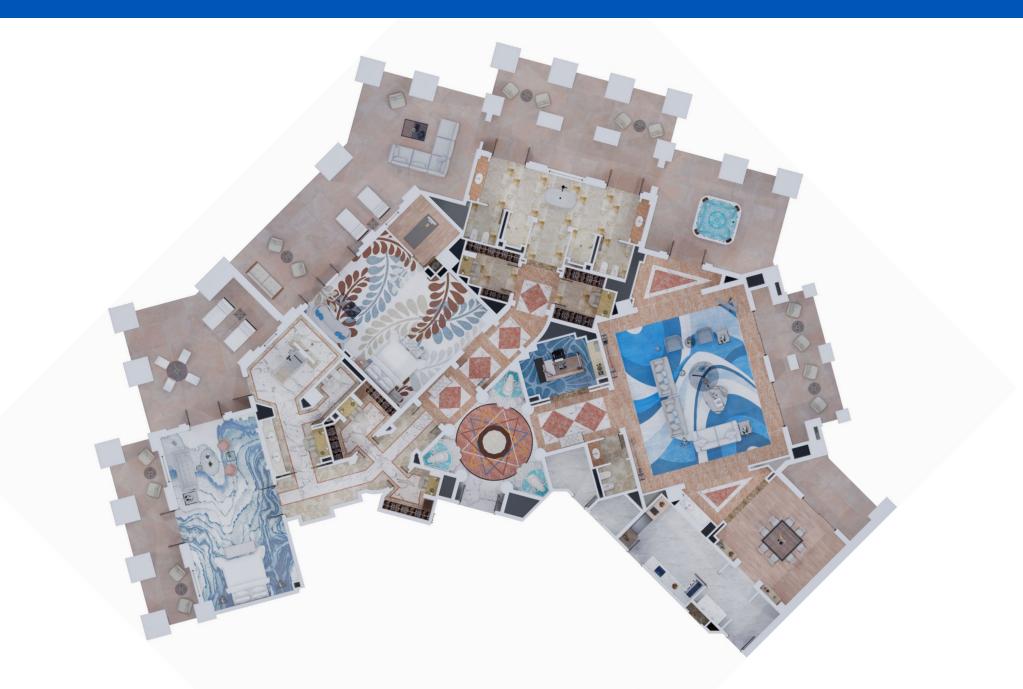

# Grand Atlantis Suite

Make your way through the massive marine-themed fountains at the entrance and discover a world of luxury in this 2 bedroom suite, where every element exists only to elevate your stay.

Lose yourself to the breath-taking views from one of five balconies, or take in the panoramic vista from the private outdoor jacuzzi with views of the gleaming Arabian Sea, one-of-a-kind Palm Island and shimmering Dubai skyline. But the grandeur doesn't stop there, with his and hers bathrooms, a decadently oversized bathtub, fully stocked games room, private spa treatment room, two ensuite bedrooms with walk-in closets and a private butler on hand whenever needed, it's not so much a living space as it is a uniquely lavish lifestyle.

#### Size

429 sqm

#### Occupancy

4 adults + 2 children below 14 years of age, or 5 adults, or 5 adults + 1 child below 14 years of age