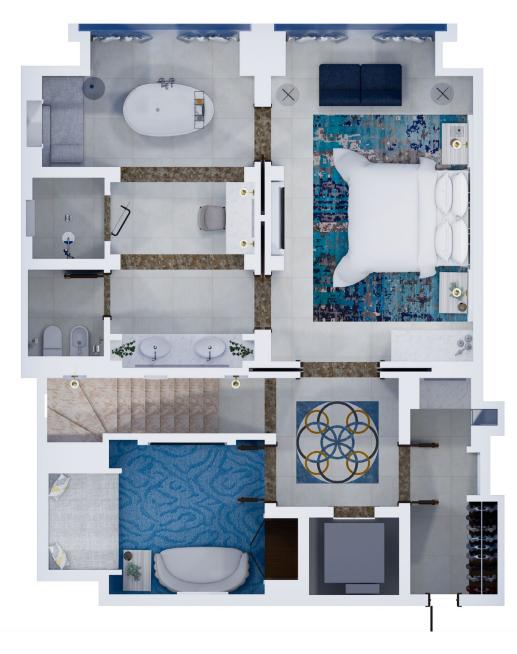

# Grand Atlantis Suite

Make your way through the massive marine-themed fountains at the entrance and discover a world of luxury in this 2 bedroom suite, where every element exists only to elevate your stay.

Lose yourself to the breath-taking views from one of five balconies, or take in the panoramic vista from the private outdoor jacuzzi with views of the gleaming Arabian Sea, one-of-a-kind Palm Island and shimmering Dubai skyline. But the grandeur doesn't stop there, with his and hers bathrooms, a decadently oversized bathtub, fully stocked games room, private spa treatment room, two ensuite bedrooms with walk-in closets and a private butler on hand whenever needed, it's not so much a living space as it is a uniquely lavish lifestyle.

#### Size

429 sqm

#### Occupancy

4 adults + 2 children below 14 years of age, or 5 adults, or 5 adults + 1 child below 14 years of age

#### Amenities

SIGNATURE SUITES | ATLANTIS, THE PALM | 5

Grand Atlantis Suite