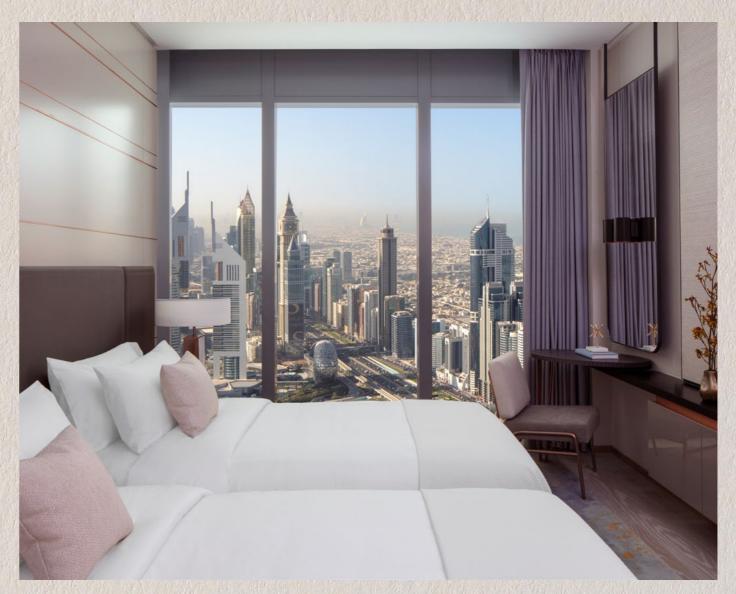

Soaring 60 storeys into the sky, One&Only One Za'abeel Private Homes have been designed to capitalise on this coveted location. The serviced residences offer a mix of one, two and three-bedroom apartments, all intuitively configured to showcase unhindered skyline views from every angle.

### 1 BEDROOM APARTMENT

LAYOUT TYPE: SIMPLEX

TOTAL LIVING: 795SQ.FT.

LEVEL: 54

FLOOR RANGE: 54-60

VIEW: LINK VIEW AND BURJ KHALIFA VIEW

Epitomising the convenience of city living, the one-bedroom apartments offer a seamless flow from the open kitchen to the lounge, through to a generous bedroom. Here, a spa-like bathroom and walk-in closet add resort-style luxury to the contemporary space.