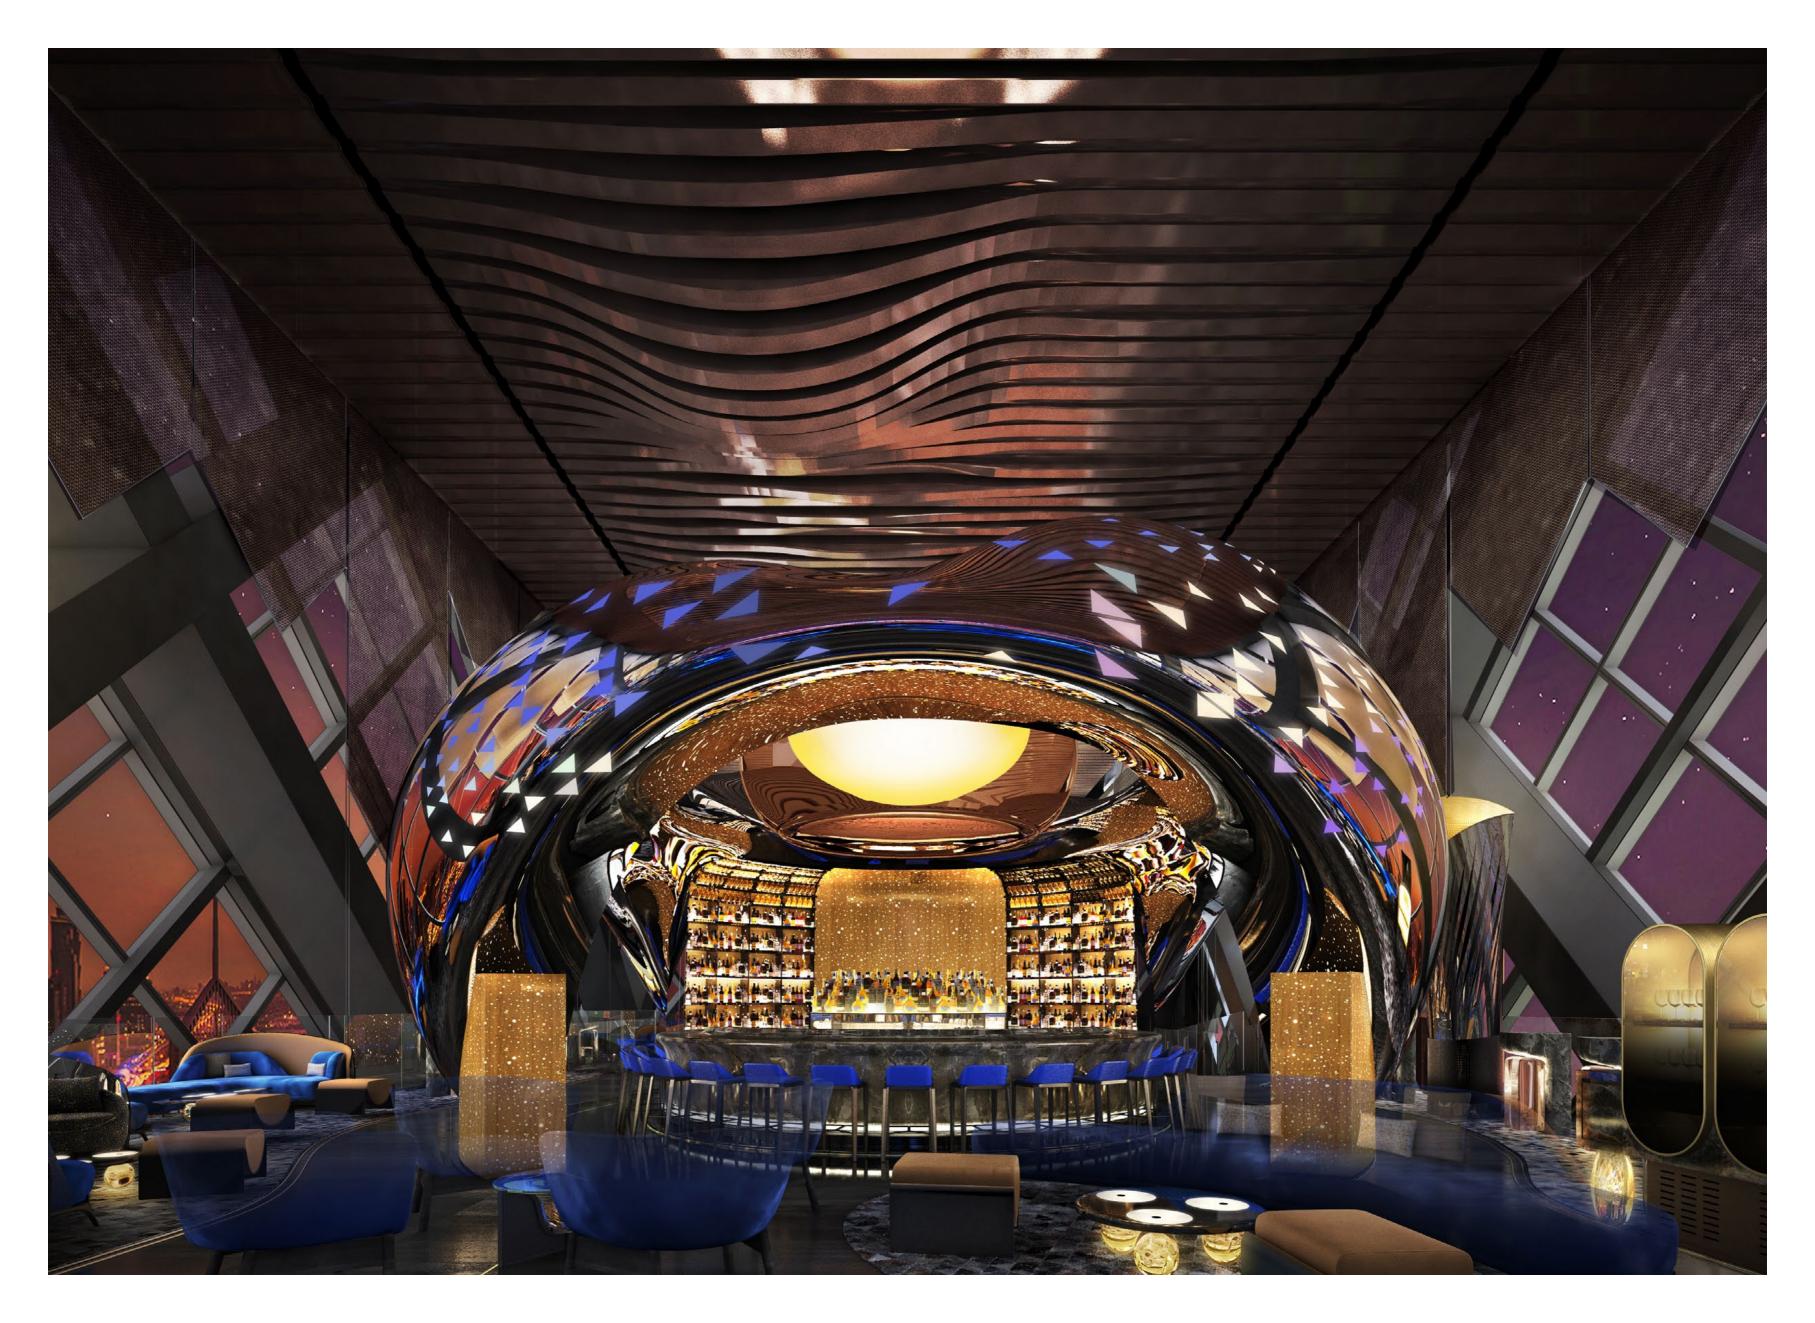

Introducing the new heartbeat of Dubai, One Za'abeel's restaurants will be buzzing at all hours of the day – from power breakfasts to late dinners under the twinkling city lights.

Not to be missed by any resident or guest is "The Link – World's Longest Cantilevered Building", a panoramic sky concourse that connects the two towers of One Za'abeel. The world's longest cantilevered building, floating an awe-inspiring 100 metres above the ground, it will offer an exploration of world-class restaurants, celebrity chef outlets, wellness facilities, retail and entertainment.

### **RESORT AMENITIES**

One Za'abeel is home to the longest cantilevered building and an array of Michelininspired restaurants helmed by celebrity chefs, and blissful health and wellness in the spa and gymnasium. An architectural triumph, One Za'abeel's swimming pool is set to be an icon in its own right. Dramatically cantilevered off the side of the dual towers, this spectacular expanse of crystal-clear water is yours to enjoy, as you soak up Dubai's endless sunshine and enchanting urban views.