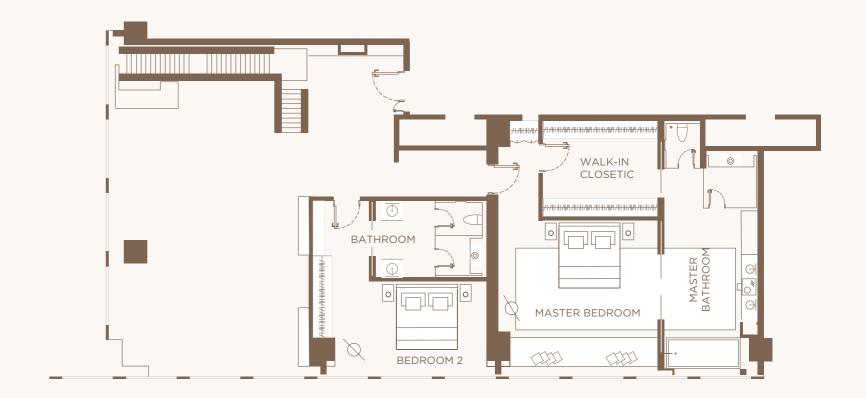

### 3 BEDROOM APARTMENT

LAYOUT TYPE: DUPLEX

TOTAL LIVING: 3,620SQ.FT.

LEVEL: 57

FLOOR RANGE: 57-60

VIEW: BURJ KHALIFA VIEW/WORLD TRADE CENTRE ROUNDABOUT VIEW

Spread over two storeys, the three-bedroom duplexes are designed with entertaining in mind. On the lower level, an open living and kitchen concept showcases captivating city views, alongside a bedroom with ensuite. Upstairs, the master bedroom with walk-in closet and a third ensuite bedroom await.

### 3 BEDROOMS - TYPE AP5

### LOWER LEVEL

### UPPER LEVEL