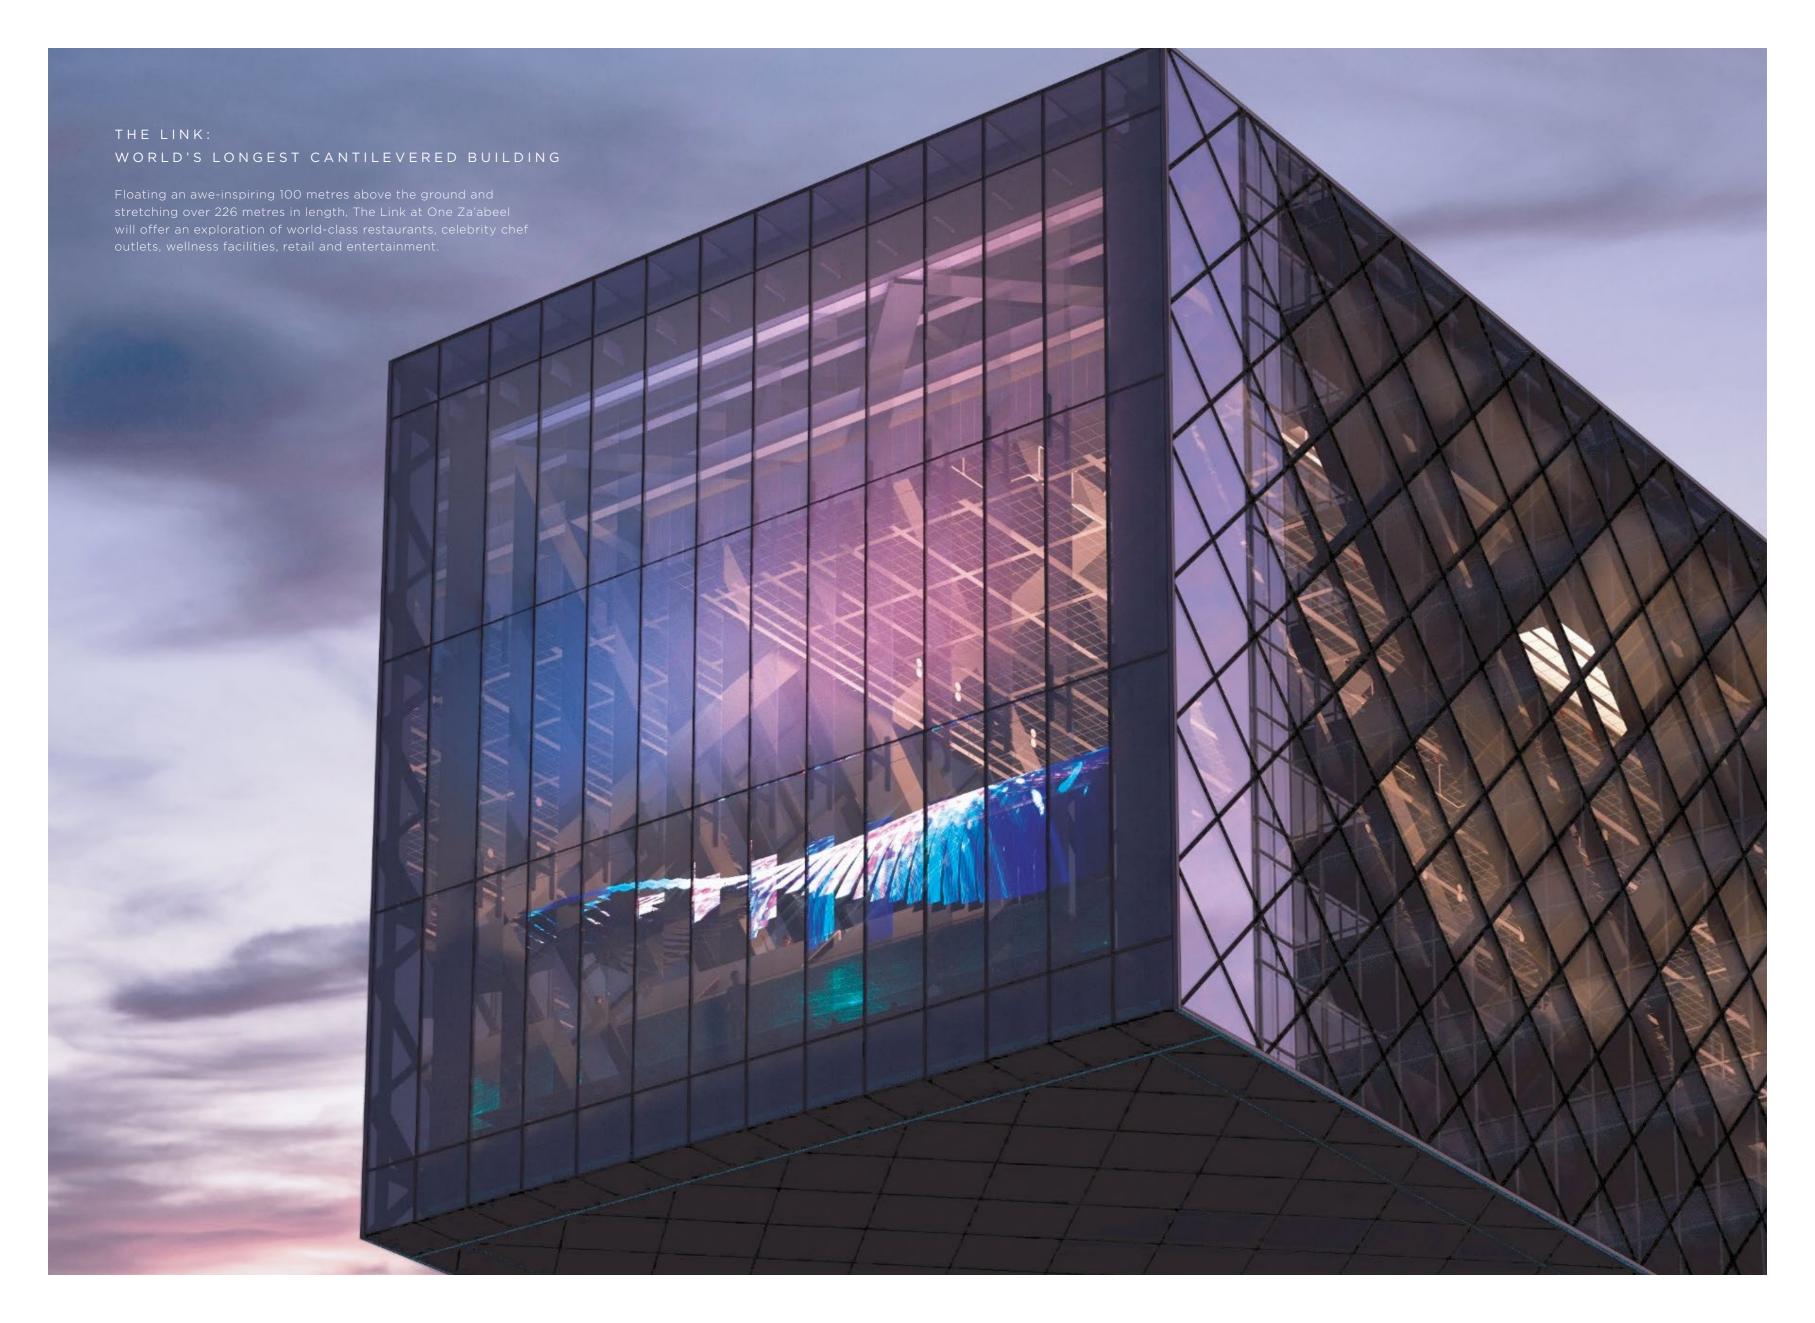

Introducing the new heartbeat of Dubai, One Za'abeel's restaurants will be buzzing at all hours of the day – from power breakfasts to late dinners under the twinkling city lights.

Not to be missed by any resident or guest is "The Link – World's Longest Cantilevered Building", a panoramic sky concourse that connects the two towers of One Za'abeel. The world's longest cantilevered building, floating an awe-inspiring 100 metres above the ground, it will offer an exploration of world-class restaurants, celebrity chef outlets, wellness facilities, retail and entertainment.