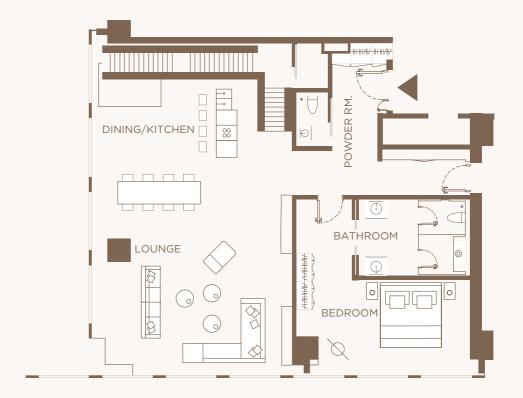

### 1 BEDROOM APARTMENT

LAYOUT TYPE: SIMPLEX

TOTAL LIVING: 795SQ.FT.

LEVEL: 54

FLOOR RANGE: 54-60

VIEW: LINK VIEW AND BURJ KHALIFA VIEW

Epitomising the convenience of city living, the one-bedroom apartments offer a seamless flow from the open kitchen to the lounge, through to a generous bedroom. Here, a spa-like bathroom and walk-in closet add resort-style luxury to the contemporary space.

### 1 BEDROOM - TYPE AP1