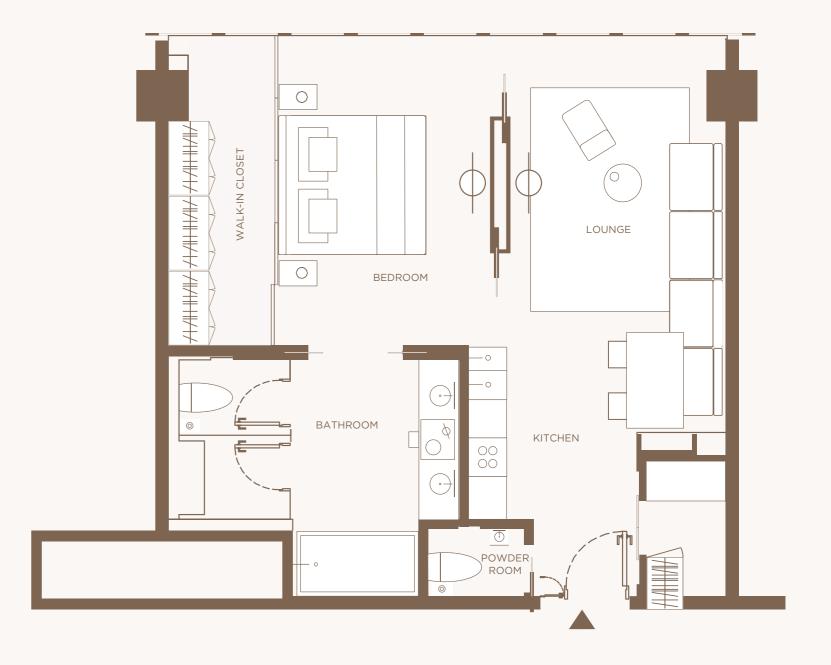

### 1 BEDROOM APARTMENT

LAYOUT TYPE: SIMPLEX

TOTAL LIVING: 795SQ.FT.

LEVEL: 54

FLOOR RANGE: 54-60

VIEW: LINK VIEW AND BURJ KHALIFA VIEW

Epitomising the convenience of city living, the one-bedroom apartments offer a seamless flow from the open kitchen to the lounge, through to a generous bedroom. Here, a spa-like bathroom and walk-in closet add resort-style luxury to the contemporary space.

### 1 BEDROOM - TYPE AP1