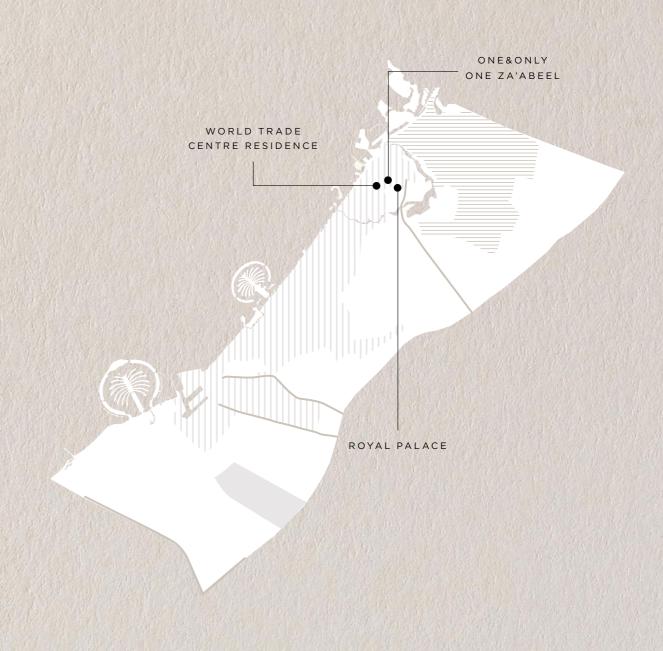

### PERFECTLY POSITIONED

Situated in one of the city's most exclusive enclaves, alongside the World Trade Centre, One Za'abeel is conveniently located just 9.8km from Dubai International Airport, and 5.6km from The Dubai Mall.

Encapsulating views over the Burj Khalifa and Downtown Dubai's futuristic skyline on one side, and the vivid green expanses of the majestic Zabeel Park on the other, One Za'abeel boasts an unrivalled location in the centre of this cosmopolitan city.

Directly connected via footbridge to the World Trade Centre, with easy access to the Dubai Metro system, One Za'abeel puts you in the heart of the action, bringing Dubai's thriving business centres, luxury lifestyle and recordbreaking attractions to your doorstep.