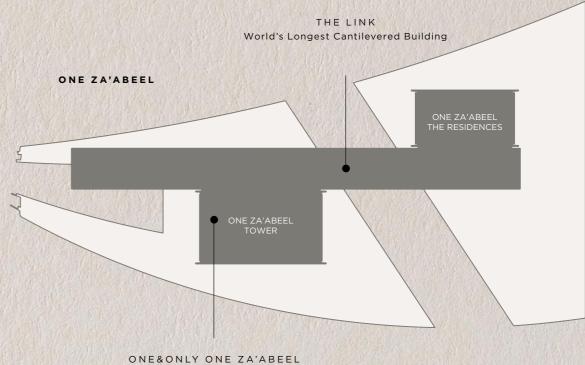

Introducing the new heartbeat of Dubai, One Za'abeel's restaurants will be buzzing at all hours of the day – from power breakfasts to late dinners under the twinkling city lights.

Not to be missed by any resident or guest is "The Link – World's Longest Cantilevered Building", a panoramic sky concourse that connects the two towers of One Za'abeel. The world's longest cantilevered building, floating an awe-inspiring 100 metres above the ground, it will offer an exploration of world-class restaurants, celebrity chef outlets, wellness facilities, retail and entertainment.