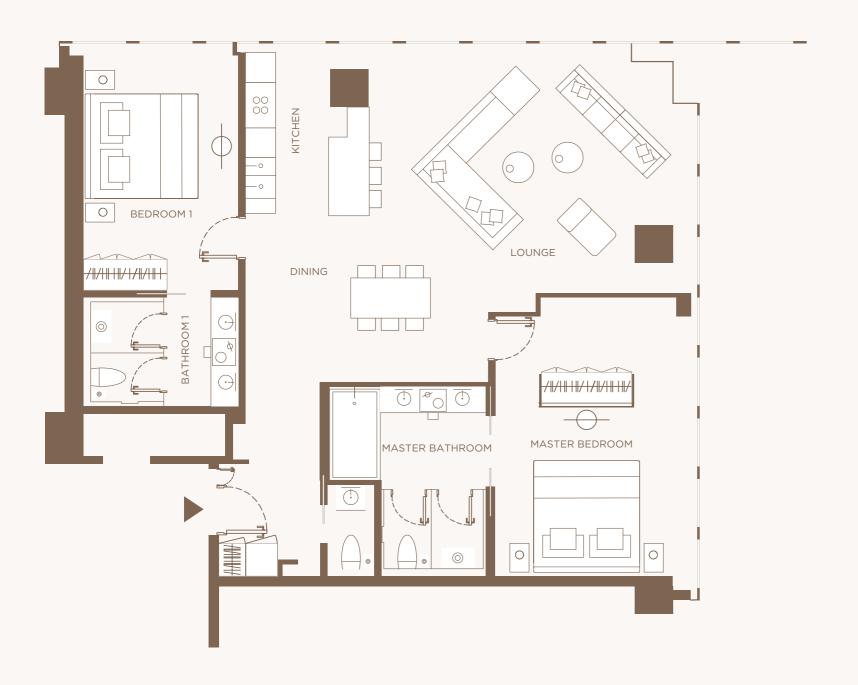

### TWO DIFFERENT STYLES

One&Only One Za'abeel Private Homes offer a choice of two different layouts - one is a single-storey simplex and the other a twostorey duplex.

### THE SIMPLEX

Unexpected architectural details, high-end finishings and modern interiors create an alluring lifestyle. A contemporary colour palette of muted hues is complemented by bold accents, high-end furniture and artistic ornaments, bringing individuality and style into every corner. The open-plan living concept invites you to gaze at the spellbinding horizon, whether you're reclining on the lounge or cooking in the sleek kitchen.

### THE DUPLEX

Spread over two floors, the Duplex design promises enhanced privacy and unrivalled space. An elemental mix of modernism and luxury, what truly enhances the living experience is the personalised touch. The ultra-luxurious designer labels, the beautiful installations and contemporary style offer a lavish lifestyle for discerning residents.

### 3 BEDROOM APARTMENT

LAYOUT TYPE: DUPLEX

TOTAL LIVING: 3,620SQ.FT.

LEVEL: 57

FLOOR RANGE: 57-60

VIEW: BURJ KHALIFA VIEW/WORLD TRADE CENTRE ROUNDABOUT VIEW

Spread over two storeys, the three-bedroom duplexes are designed with entertaining in mind. On the lower level, an open living and kitchen concept showcases captivating city views, alongside a bedroom with ensuite. Upstairs, the master bedroom with walk-in closet and a third ensuite bedroom await.