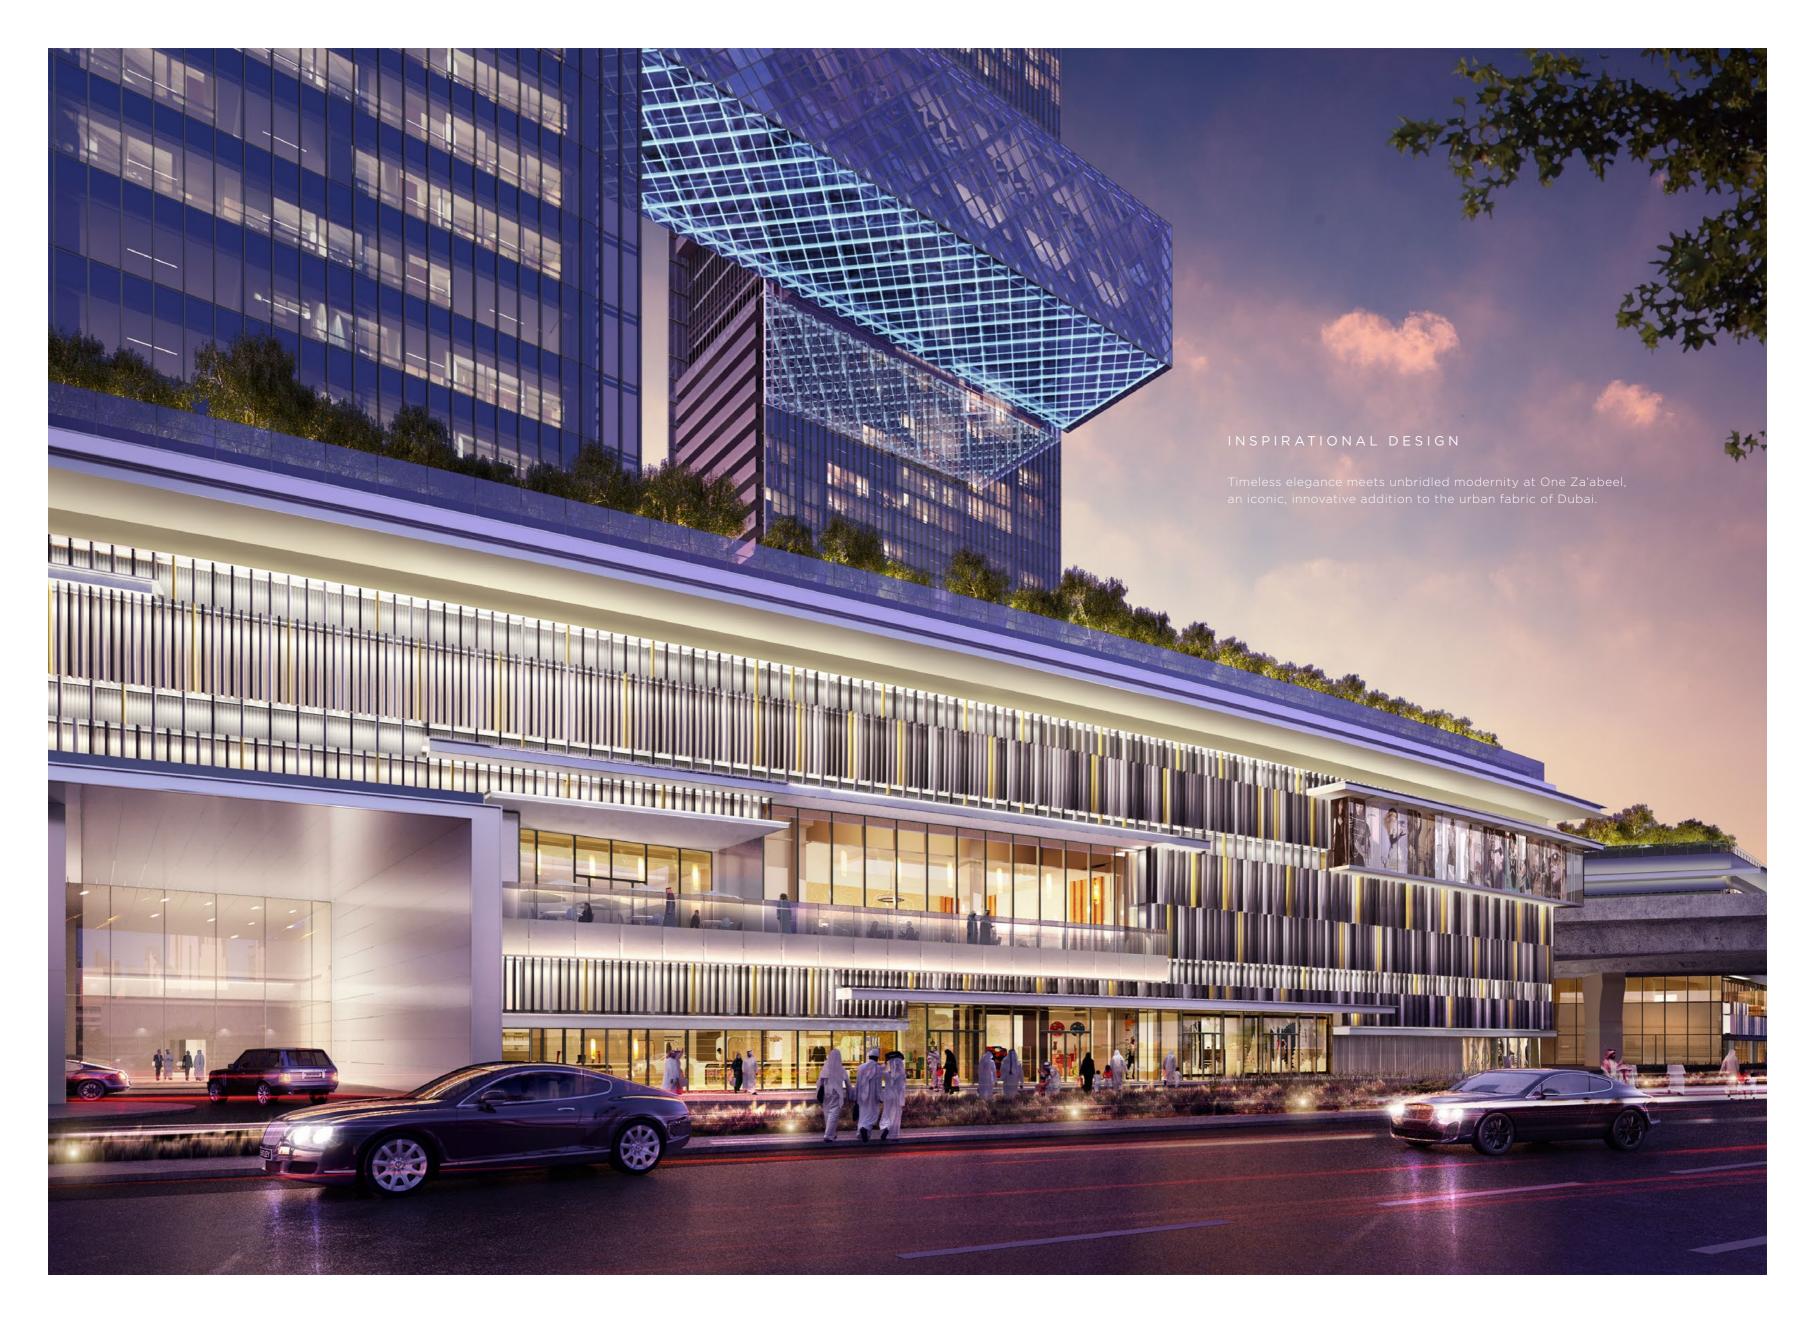

Introducing the new heartbeat of Dubai, One Za'abeel's restaurants will be buzzing at all hours of the day – from power breakfasts to late dinners under the twinkling city lights.

Not to be missed by any resident or guest is "The Link – World's Longest Cantilevered Building", a panoramic sky concourse that connects the two towers of One Za'abeel. The world's longest cantilevered building, floating an awe-inspiring 100 metres above the ground, it will offer an exploration of world-class restaurants, celebrity chef outlets, wellness facilities, retail and entertainment.

### **RESORT AMENITIES**

One Za'abeel is home to the longest cantilevered building and an array of Michelininspired restaurants helmed by celebrity chefs, and blissful health and wellness in the spa and gymnasium. An architectural triumph, One Za'abeel's swimming pool is set to be an icon in its own right. Dramatically cantilevered off the side of the dual towers, this spectacular expanse of crystal-clear water is yours to enjoy, as you soak up Dubai's endless sunshine and enchanting urban views.