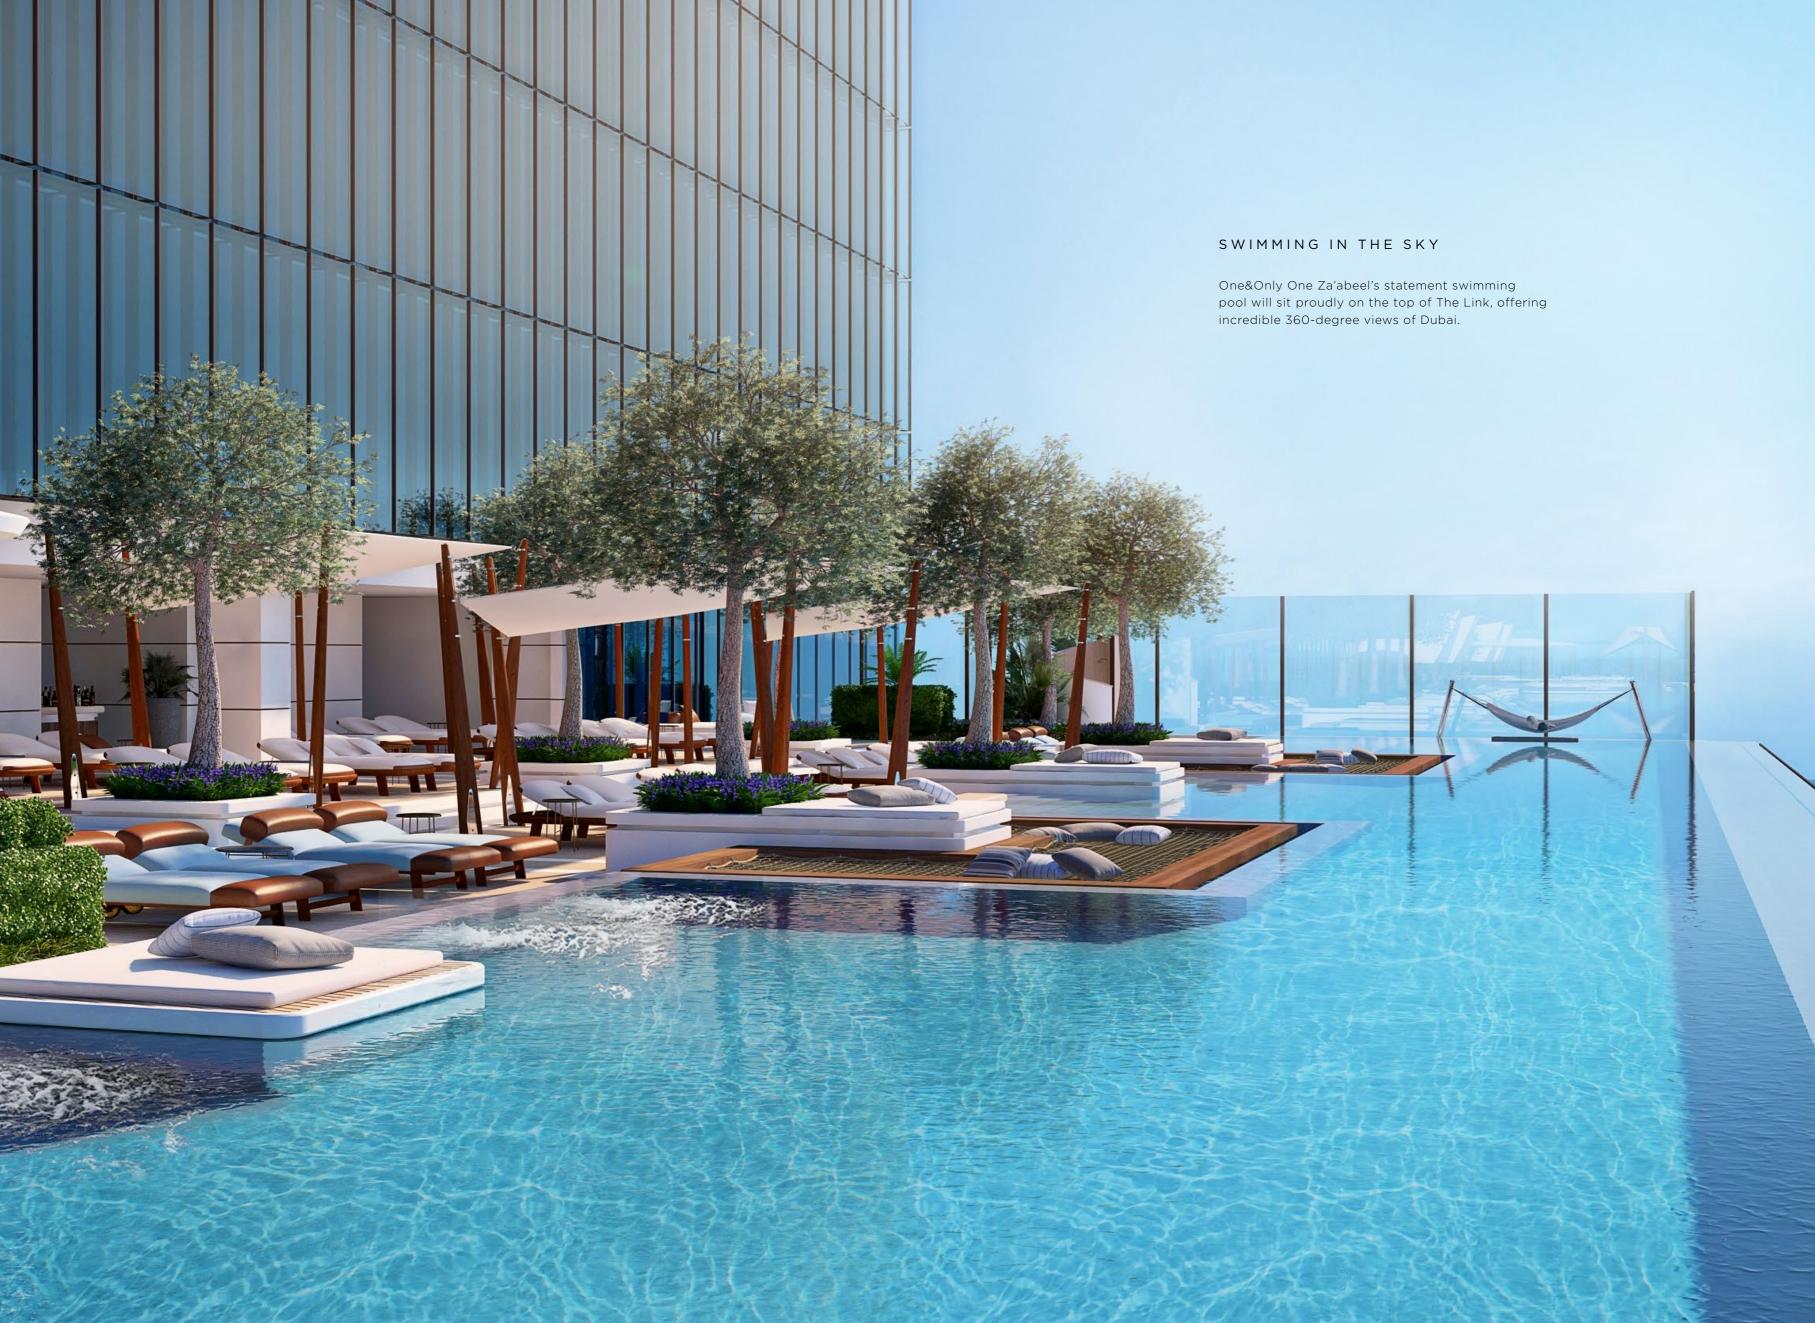

A statement swimming pool will be on the top of The Link, offering incredible 360-degree views of Dubai, whilst a spa that never sleeps will provide an escape for rejoicing or respite. At Club One, perched 50 storeys above the ground, innovative technology will elevate your fitness routine to new heights. Business can be conducted in modern and inspired settings, from private offices to executive boardrooms and event spaces, all with One&Only's genuine, authentic service.

### **RESORT AMENITIES**

One Za'abeel is home to the longest cantilevered building and an array of Michelininspired restaurants helmed by celebrity chefs, and blissful health and wellness in the spa and gymnasium. An architectural triumph, One Za'abeel's swimming pool is set to be an icon in its own right. Dramatically cantilevered off the side of the dual towers, this spectacular expanse of crystal-clear water is yours to enjoy, as you soak up Dubai's endless sunshine and enchanting urban views.