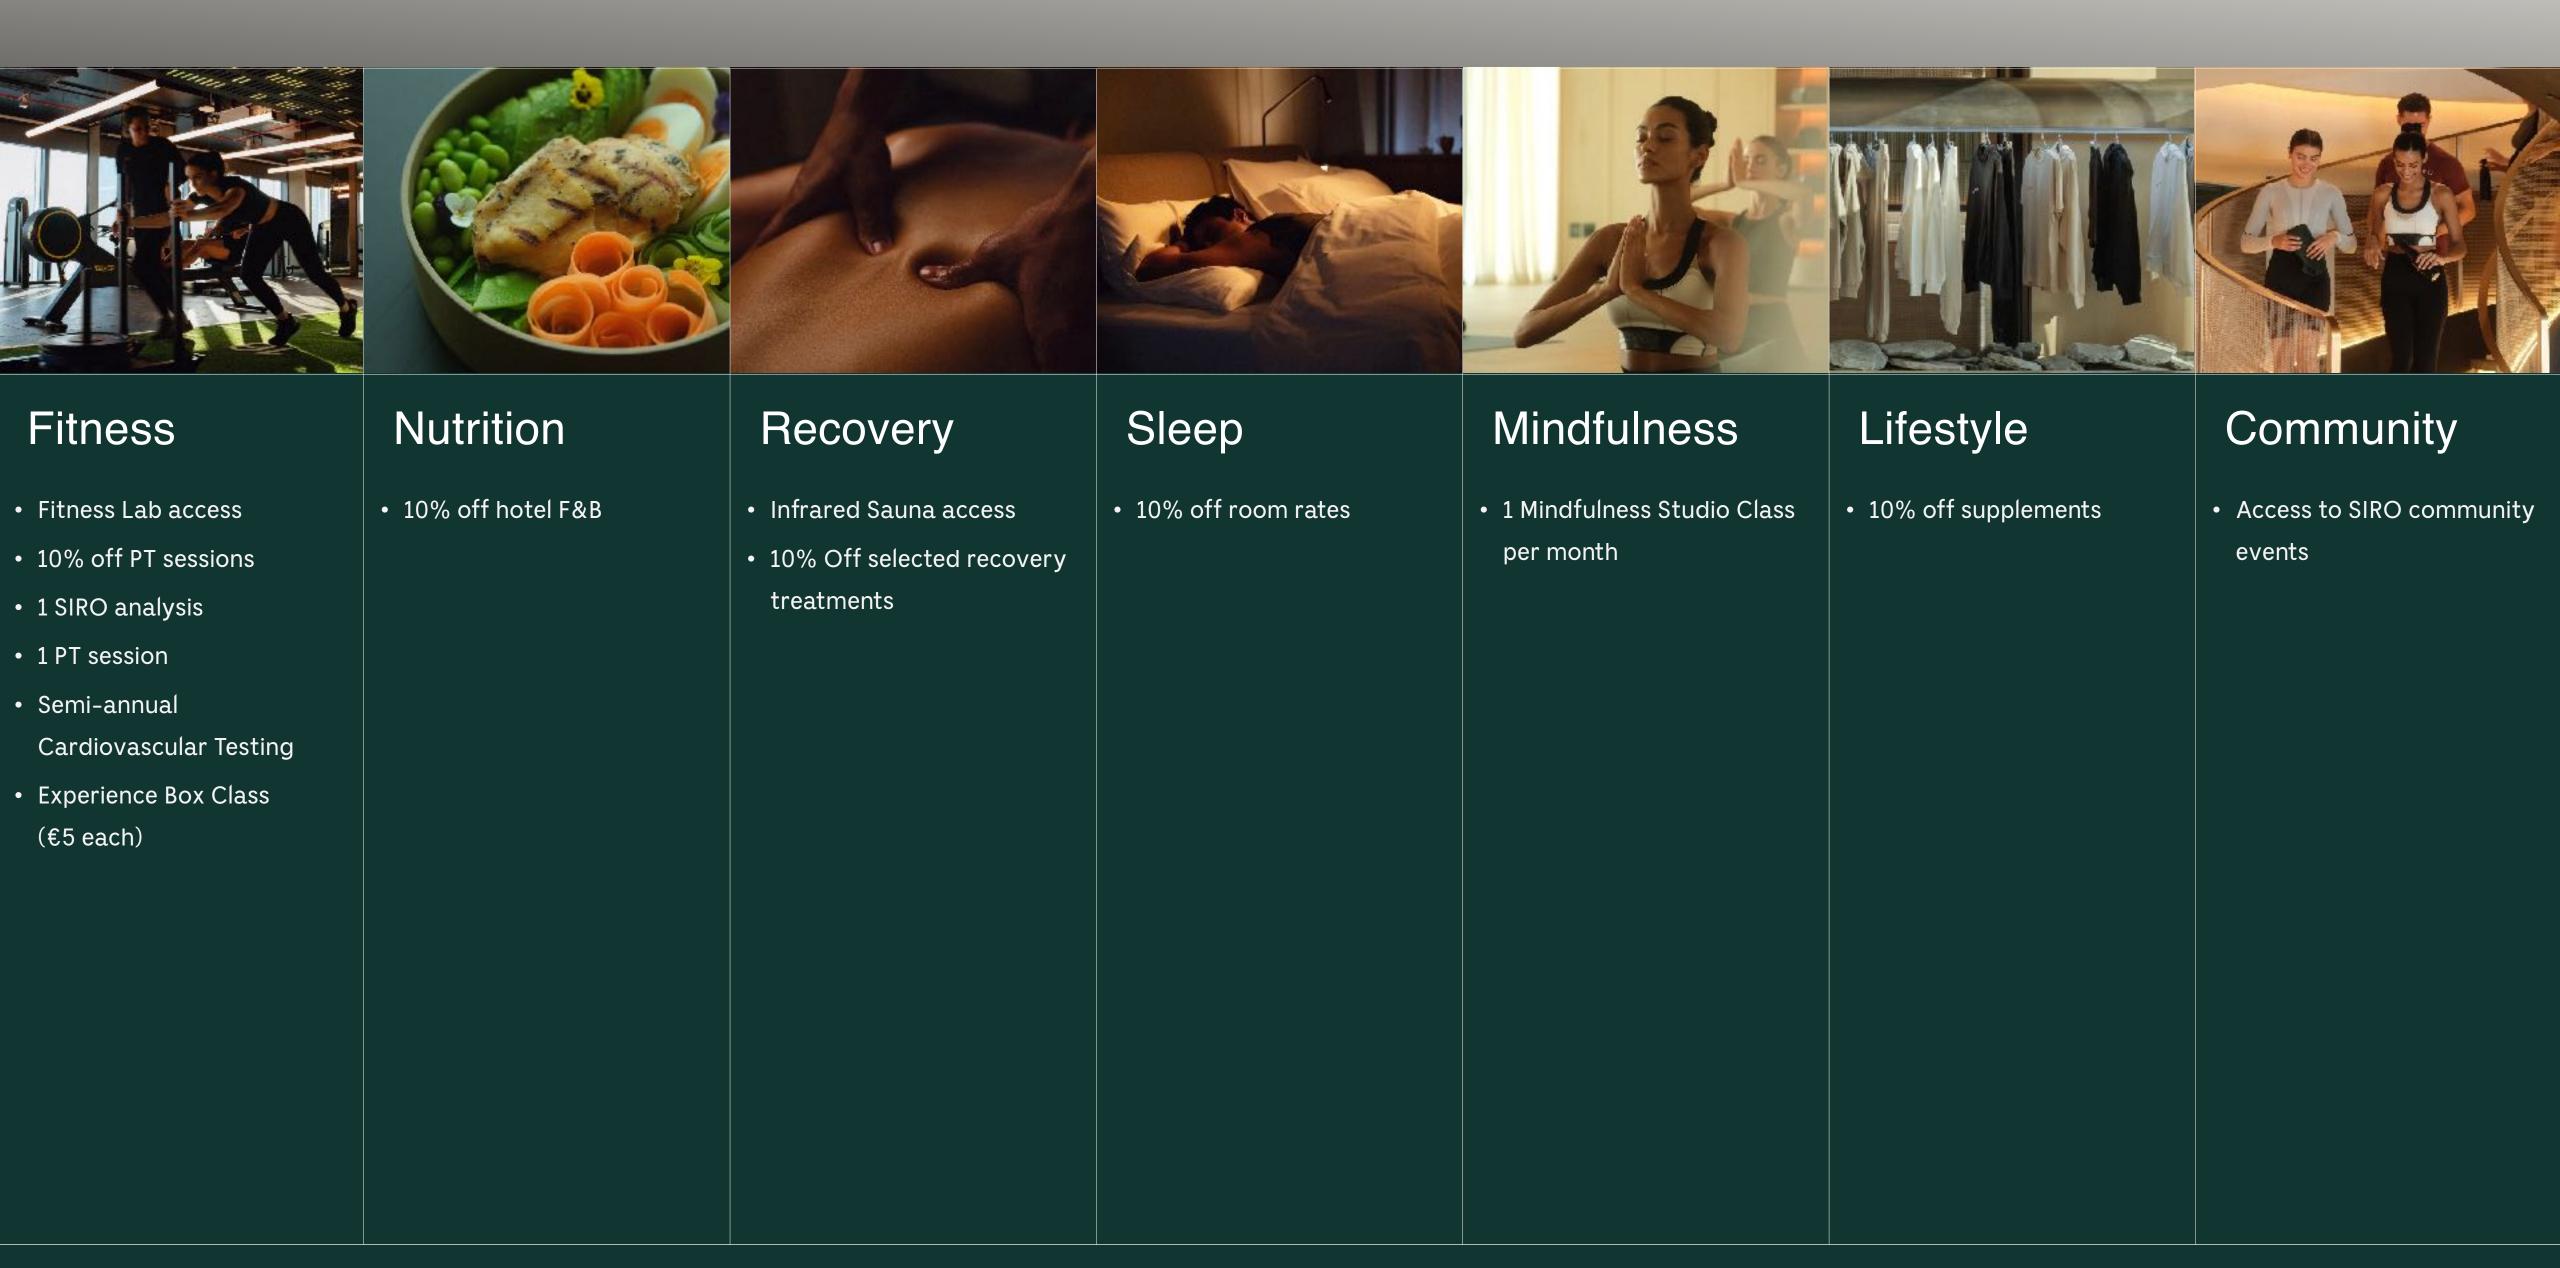

#### Fitness

- Fitness Lab access
- 10% off PT sessions
- 1 SIRO analysis
- 1 PT session per month
- Semi-annual Cardiovascular Testing
- Experience Box Class (€5 each)
- 2 Fitness Lab guest passes^

#### Nutrition

- 10% off hotel F&B
- 1 Nutrition discovery session\*
- 1 Complimentary daily coffee

#### Recovery

- Infrared Sauna access
- 15% Off selected treatments
- 1 assisted stretching session per month\*\*\*
- 1 Red Light therapy per month

#### Sleep

- 10% off room rates
- 1 Night stay in a SIRO Room for 2 guests\*\*

#### Mindfulness

- RelaxSpace access
- 1 Mindfulness Studio Class per month

#### Lifestyle

- 10% off on retail and supplements
- 20% discount on valet parking

#### Community

• Priority registration