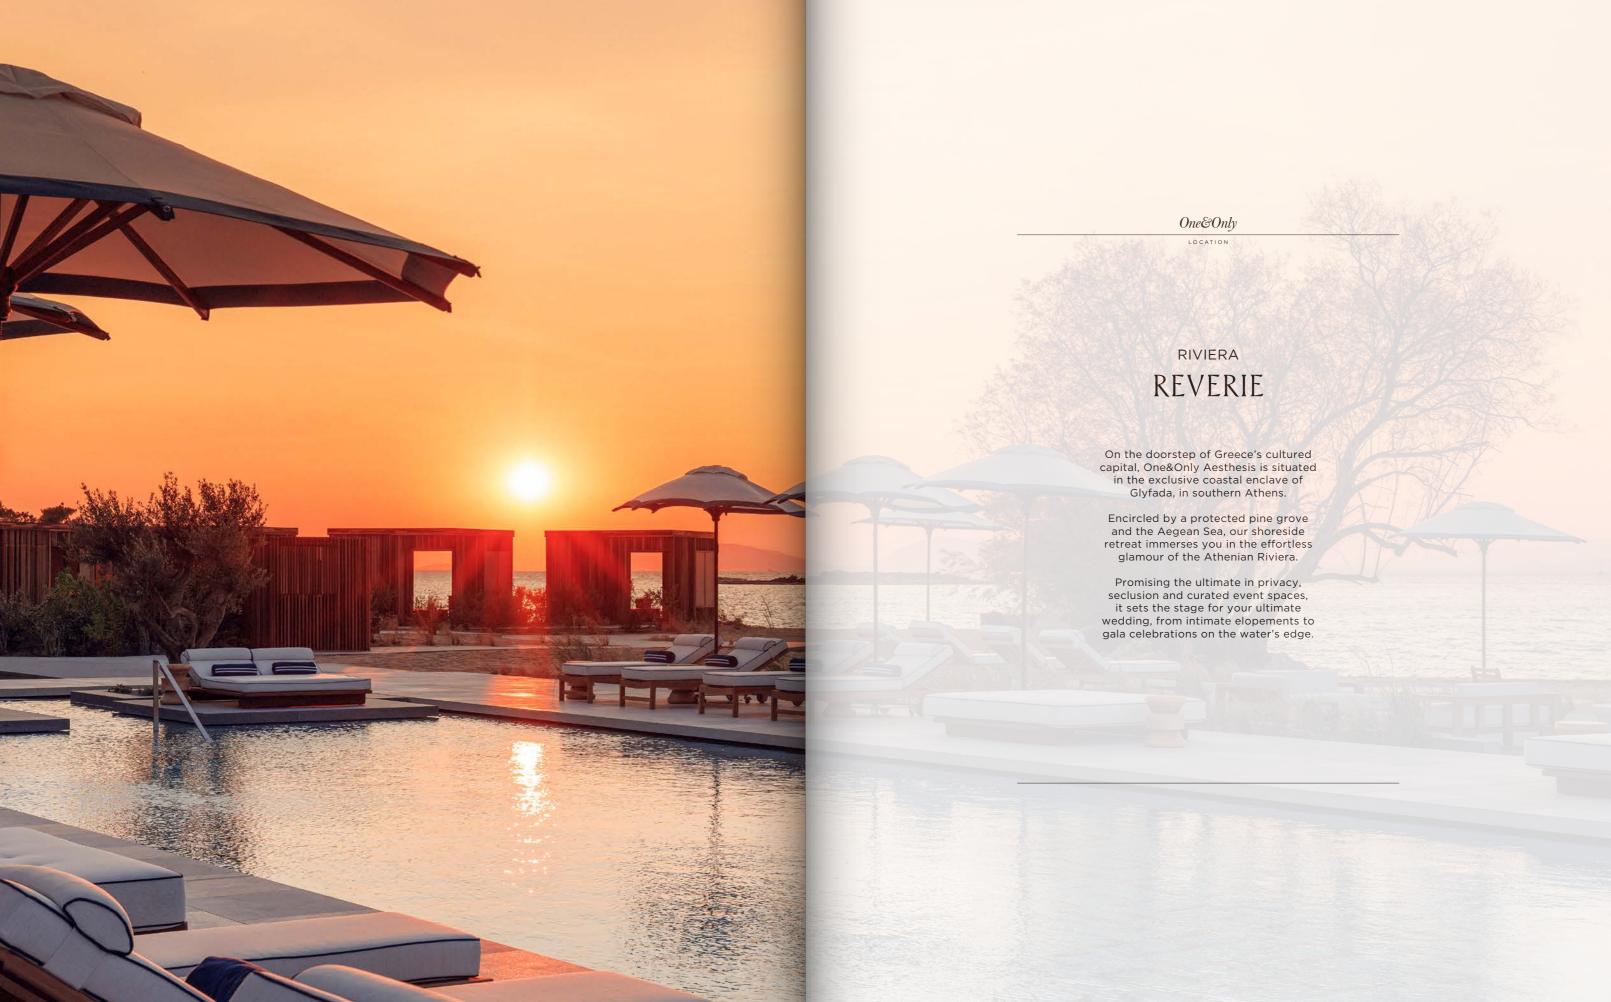

#### AGORA VERANDA

Welcome your guests with cocktails and canapés on the expansive veranda, elegantly poised within the fragrant gardens of Agora, overlooking the spellbinding sunset of the Athenian Riviera.

MAXIMUM CAPACITY CEREMONY:

250 Guests

RECEPTION: 500 Guests

#### AGORA ROOFTOP

Gazing out over the shimmering coastline and sapphire sea, Agora Rooftop offers an elevated setting for alfresco events and sunset soirées.

RECEPTION: 70 Guests